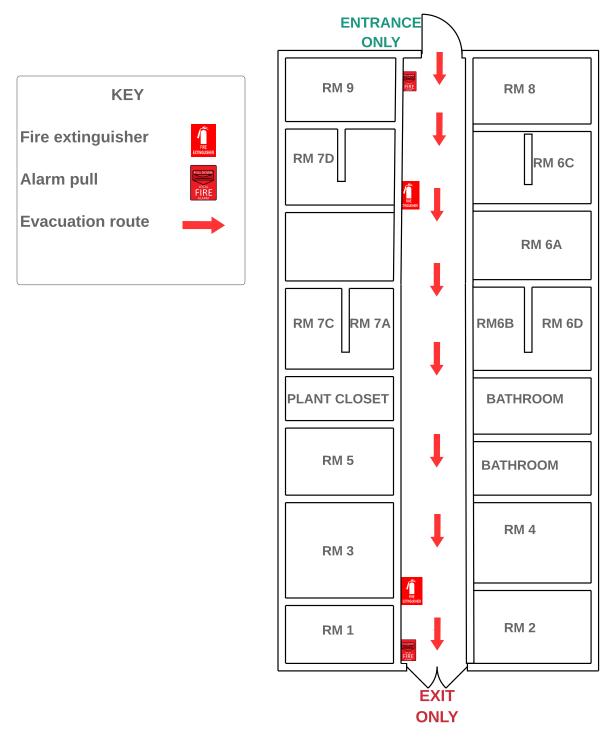

### **Goodin Lower Level**

Evacuation route

Handicap accessible

G

JL Turner Bottom Level

JL Turner Building First Floor

Library