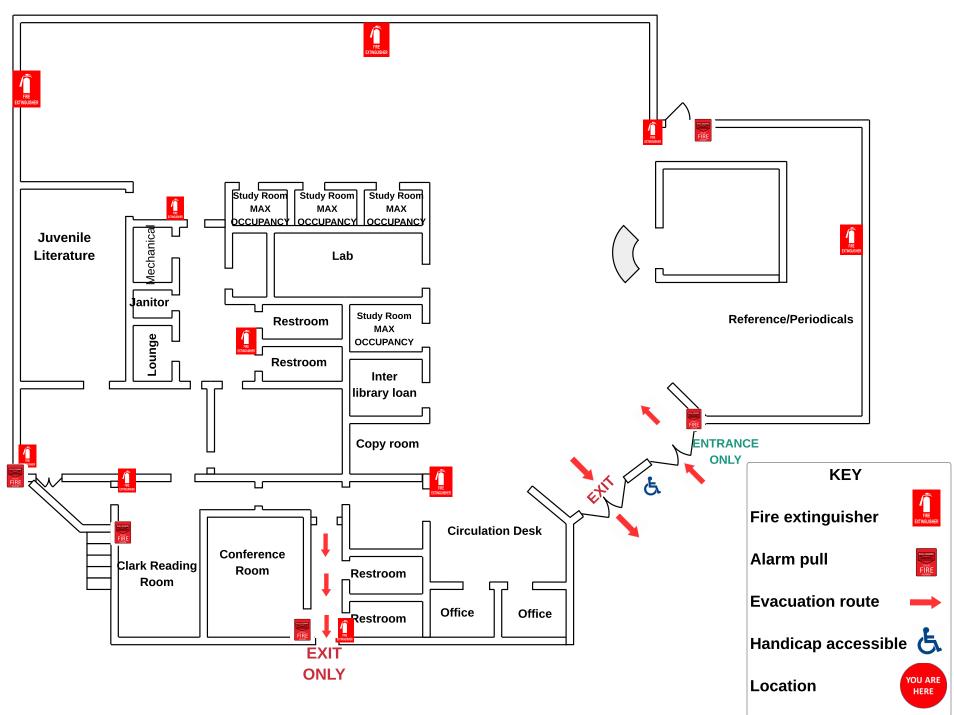

### **Goodin Lower Level**

Evacuation route

Handicap accessible

G

JL Turner Bottom Level

JL Turner Building First Floor

Library