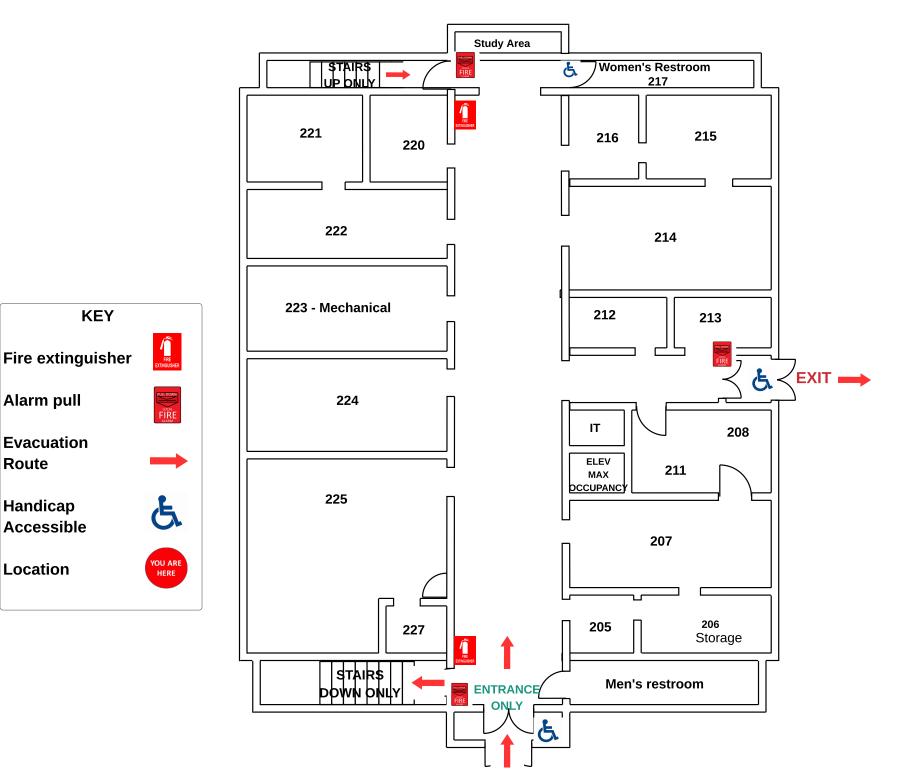

# LR MCDONALD ADMINISTRATION BUILDING BASEMENT





# LR MCDONALD ADMINISTRATION BUILDING BASEMENT













# Everett



# **Fugitte Entry Level**









# **GOODHUE FIRST FLOOR ENTRY**



### **Goodhue Second Floor**





### **Goodin First Floor**



### **Goodin Lower Level**



Evacuation route

Handicap accessible

G

JL Turner Bottom Level



JL Turner Building First Floor



Library



## Slider Humanities Building - Main Level FIRST FLOOR ENTRY





Parking Lot on Soccer Stadium side



### Slider Humanities -3rd Floor





# Sumner/Hodge





PARKING



### **Horton Hall Second Level**













WELLNESS CENTER







Phillips Top Floor



# **Richardson Hall First Floor**







### Lindsey Wilson College Richardson Hall 3rd floor









## **Smith Hall First Floor**



# Smith Hall Fourth Floor



# Smith Hall Second Floor



### Smith Hall Third Floor



# Weldon Hall