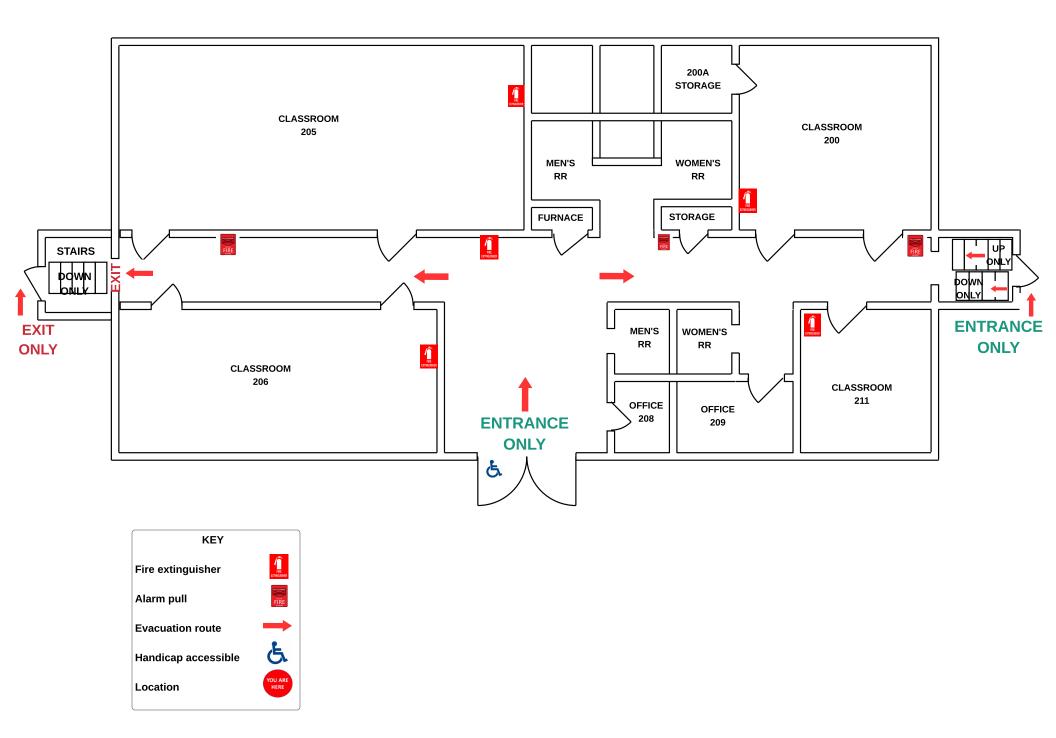

# LR MCDONALD ADMINISTRATION BUILDING BASEMENT





# LR MCDONALD ADMINISTRATION BUILDING BASEMENT













# Everett



# **Fugitte Entry Level**









# **GOODHUE FIRST FLOOR ENTRY**



### **Goodhue Second Floor**





### **Goodin First Floor**



### **Goodin Lower Level**



Evacuation route

Handicap accessible

G

JL Turner Bottom Level



JL Turner Building First Floor



Library



## Slider Humanities Building - Main Level FIRST FLOOR ENTRY





Parking Lot on Soccer Stadium side



### Slider Humanities -3rd Floor





# Sumner/Hodge





PARKING



### **Horton Hall Second Level**













WELLNESS CENTER







Phillips Top Floor



# **Richardson Hall First Floor**







### Lindsey Wilson College Richardson Hall 3rd floor









## **Smith Hall First Floor**



# Smith Hall Fourth Floor



# Smith Hall Second Floor



### Smith Hall Third Floor



# Weldon Hall