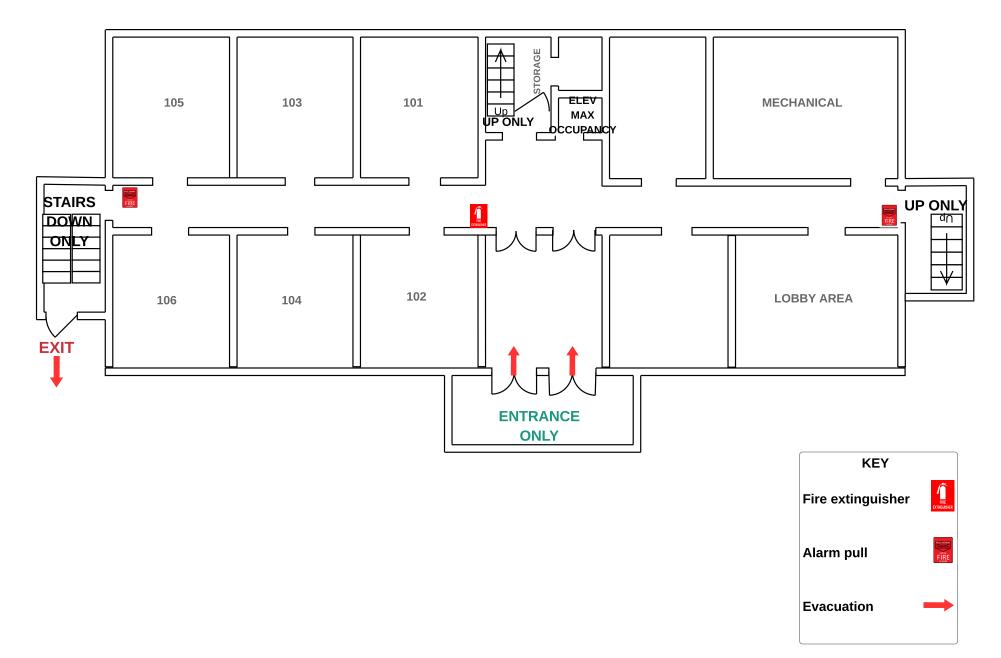

# LR MCDONALD ADMINISTRATION BUILDING BASEMENT





# LR MCDONALD ADMINISTRATION BUILDING BASEMENT













# Everett



# **Fugitte Entry Level**









# **GOODHUE FIRST FLOOR ENTRY**



### **Goodhue Second Floor**





### **Goodin First Floor**



### **Goodin Lower Level**



Evacuation route

Handicap accessible

G

JL Turner Bottom Level



JL Turner Building First Floor



Library



## Slider Humanities Building - Main Level FIRST FLOOR ENTRY





Parking Lot on Soccer Stadium side



### Slider Humanities -3rd Floor





# Sumner/Hodge





PARKING



### **Horton Hall Second Level**













WELLNESS CENTER







Phillips Top Floor



# **Richardson Hall First Floor**







### Lindsey Wilson College Richardson Hall 3rd floor









## **Smith Hall First Floor**



# Smith Hall Fourth Floor



# Smith Hall Second Floor



### Smith Hall Third Floor



# Weldon Hall