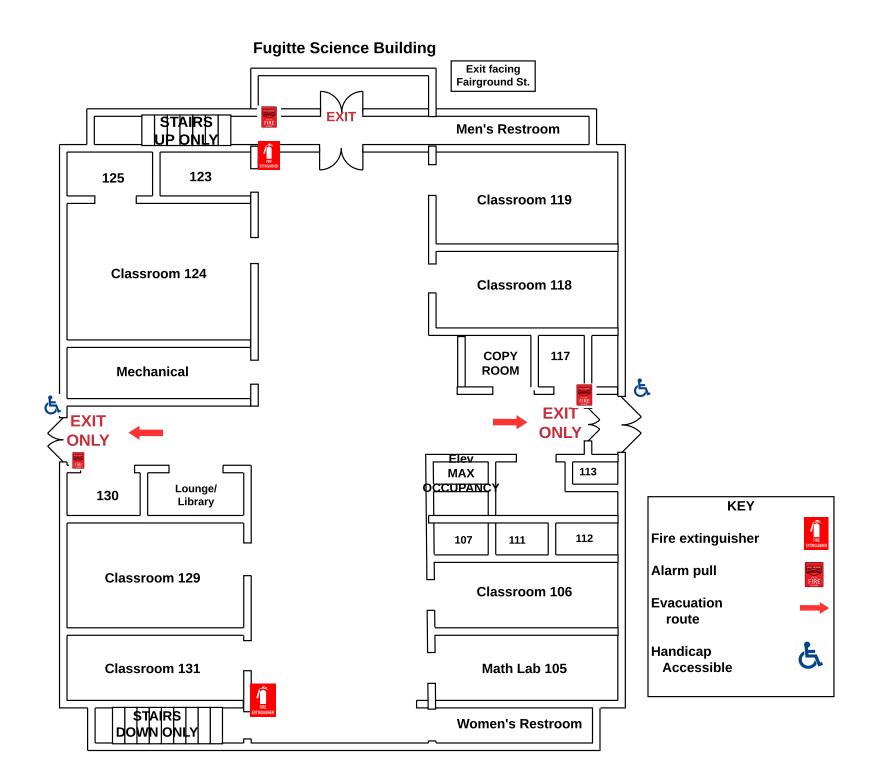

# LR MCDONALD ADMINISTRATION BUILDING BASEMENT





# LR MCDONALD ADMINISTRATION BUILDING BASEMENT













# Everett



# **Fugitte Entry Level**









# **GOODHUE FIRST FLOOR ENTRY**



### **Goodhue Second Floor**





### **Goodin First Floor**



### **Goodin Lower Level**



Evacuation route

Handicap accessible

G

JL Turner Bottom Level



JL Turner Building First Floor



Library



## Slider Humanities Building - Main Level FIRST FLOOR ENTRY





Parking Lot on Soccer Stadium side



### Slider Humanities -3rd Floor





# Sumner/Hodge





PARKING



### **Horton Hall Second Level**













WELLNESS CENTER







Phillips Top Floor



# **Richardson Hall First Floor**







### Lindsey Wilson College Richardson Hall 3rd floor









## **Smith Hall First Floor**



# Smith Hall Fourth Floor



# Smith Hall Second Floor



### Smith Hall Third Floor



# Weldon Hall