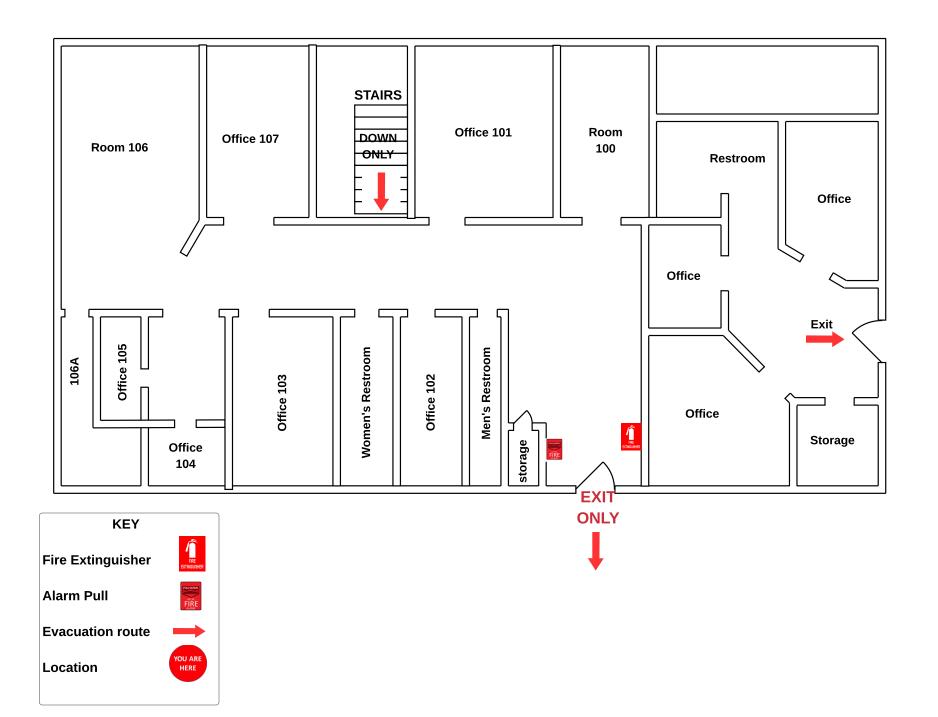

# LR MCDONALD ADMINISTRATION BUILDING BASEMENT





# LR MCDONALD ADMINISTRATION BUILDING BASEMENT













# Everett



# **Fugitte Entry Level**









# **GOODHUE FIRST FLOOR ENTRY**



### **Goodhue Second Floor**





### **Goodin First Floor**



### **Goodin Lower Level**



Evacuation route

Handicap accessible

G

JL Turner Bottom Level



JL Turner Building First Floor



Library



## Slider Humanities Building - Main Level FIRST FLOOR ENTRY





Parking Lot on Soccer Stadium side



### Slider Humanities -3rd Floor





# Sumner/Hodge





PARKING



### **Horton Hall Second Level**













WELLNESS CENTER







Phillips Top Floor



# **Richardson Hall First Floor**







### Lindsey Wilson College Richardson Hall 3rd floor









## **Smith Hall First Floor**



# Smith Hall Fourth Floor



# Smith Hall Second Floor



### Smith Hall Third Floor



# Weldon Hall