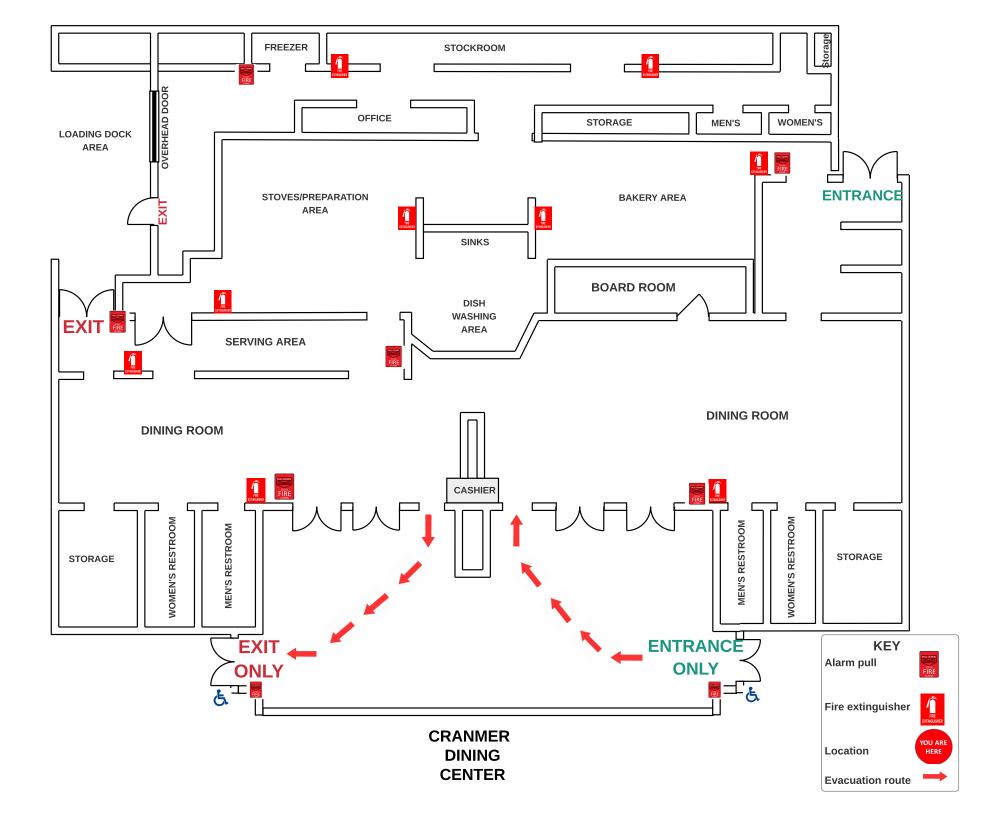

# LR MCDONALD ADMINISTRATION BUILDING BASEMENT





# LR MCDONALD ADMINISTRATION BUILDING BASEMENT













# Everett



# **Fugitte Entry Level**









# **GOODHUE FIRST FLOOR ENTRY**



### **Goodhue Second Floor**





### **Goodin First Floor**



### **Goodin Lower Level**



Evacuation route

Handicap accessible

G

JL Turner Bottom Level



JL Turner Building First Floor



Library



## Slider Humanities Building - Main Level FIRST FLOOR ENTRY





Parking Lot on Soccer Stadium side



### Slider Humanities -3rd Floor





# Sumner/Hodge





PARKING



### **Horton Hall Second Level**













WELLNESS CENTER







Phillips Top Floor



# **Richardson Hall First Floor**







### Lindsey Wilson College Richardson Hall 3rd floor









## **Smith Hall First Floor**



# Smith Hall Fourth Floor



# Smith Hall Second Floor



### Smith Hall Third Floor



# Weldon Hall