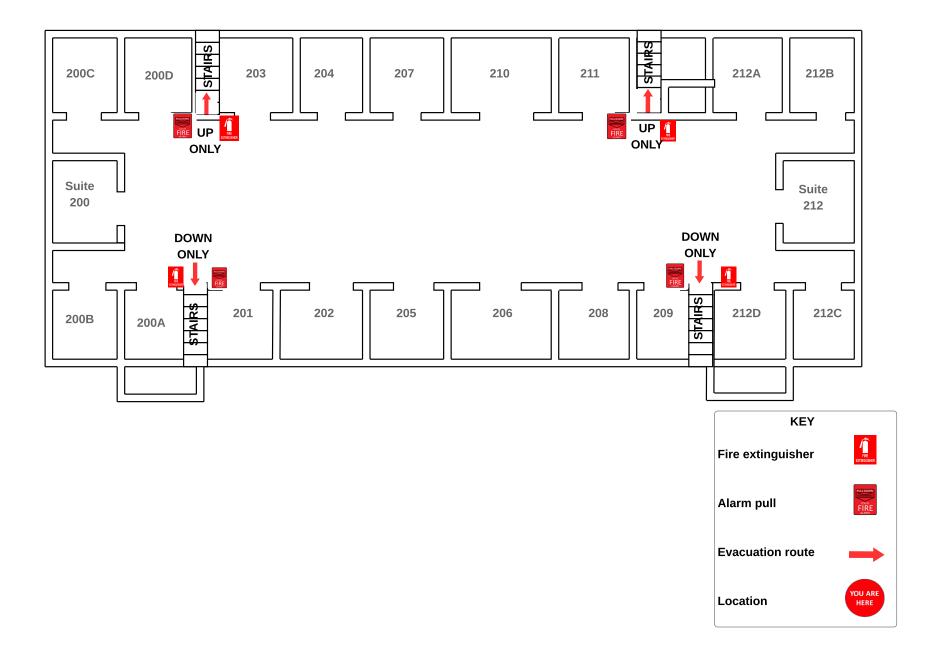

# LR MCDONALD ADMINISTRATION BUILDING BASEMENT





# LR MCDONALD ADMINISTRATION BUILDING BASEMENT













# Everett



# **Fugitte Entry Level**









# **GOODHUE FIRST FLOOR ENTRY**



### **Goodhue Second Floor**





### **Goodin First Floor**



### **Goodin Lower Level**



Evacuation route

Handicap accessible

G

JL Turner Bottom Level



JL Turner Building First Floor



Library



## Slider Humanities Building - Main Level FIRST FLOOR ENTRY





Parking Lot on Soccer Stadium side



### Slider Humanities -3rd Floor





# Sumner/Hodge





PARKING



### **Horton Hall Second Level**













WELLNESS CENTER







Phillips Top Floor



# **Richardson Hall First Floor**







### Lindsey Wilson College Richardson Hall 3rd floor









## **Smith Hall First Floor**



# Smith Hall Fourth Floor



# Smith Hall Second Floor



### Smith Hall Third Floor



# Weldon Hall