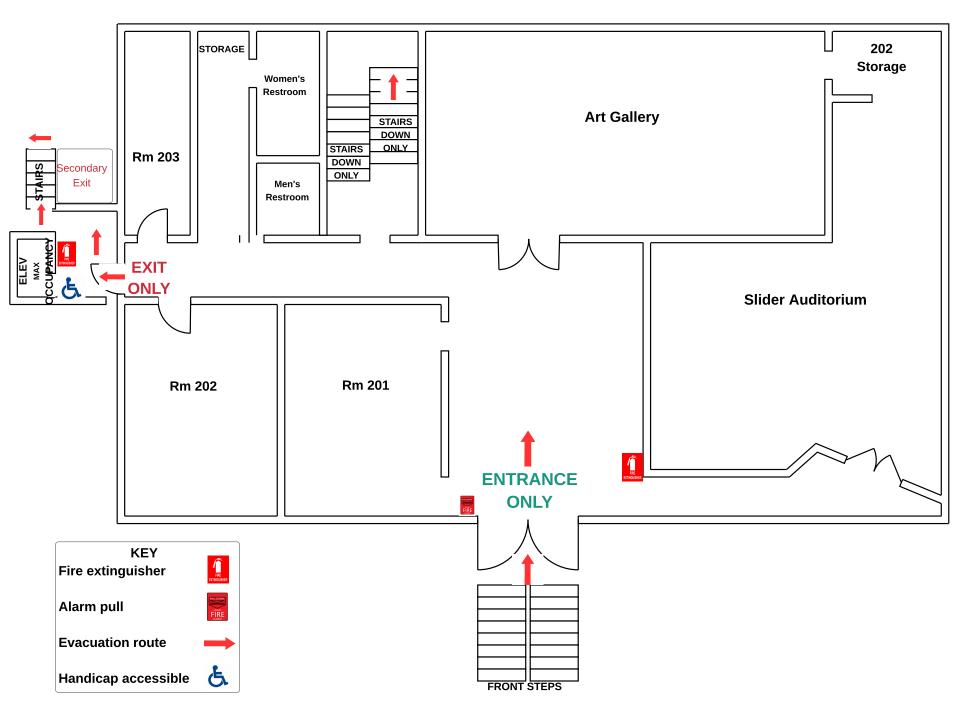

# LR MCDONALD ADMINISTRATION BUILDING BASEMENT





# LR MCDONALD ADMINISTRATION BUILDING BASEMENT













# Everett



# **Fugitte Entry Level**









# **GOODHUE FIRST FLOOR ENTRY**



### **Goodhue Second Floor**





### **Goodin First Floor**



### **Goodin Lower Level**



Evacuation route

Handicap accessible

G

JL Turner Bottom Level



JL Turner Building First Floor



Library



## Slider Humanities Building - Main Level FIRST FLOOR ENTRY





Parking Lot on Soccer Stadium side



### Slider Humanities -3rd Floor





# Sumner/Hodge





PARKING



### **Horton Hall Second Level**













WELLNESS CENTER







Phillips Top Floor



# **Richardson Hall First Floor**







### Lindsey Wilson College Richardson Hall 3rd floor









## **Smith Hall First Floor**



# Smith Hall Fourth Floor



# Smith Hall Second Floor



### Smith Hall Third Floor



# Weldon Hall