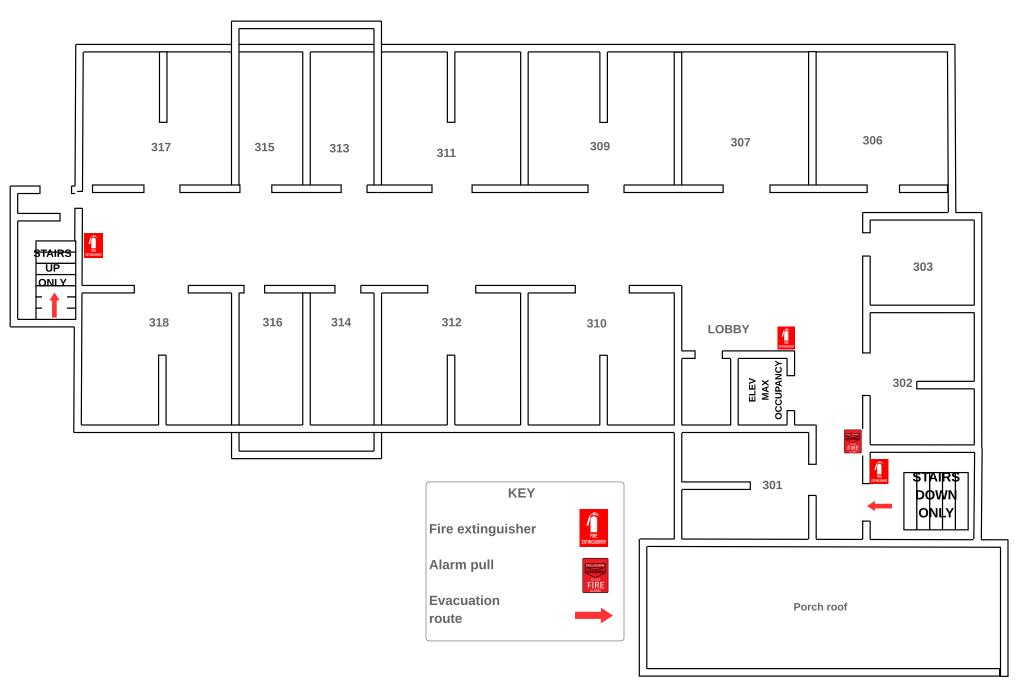

G BASEMENT













# Everett



# **Fugitte Entry Level**









# **GOODHUE FIRST FLOOR ENTRY**



### **Goodhue Second Floor**





### **Goodin First Floor**



### **Goodin Lower Level**



Evacuation route

Handicap accessible

G

JL Turner Bottom Level



JL Turner Building First Floor



Library



## Slider Humanities Building - Main Level FIRST FLOOR ENTRY





Parking Lot on Soccer Stadium side



### Slider Humanities -3rd Floor





# Sumner/Hodge





PARKING



### **Horton Hall Second Level**













WELLNESS CENTER







Phillips Top Floor



# **Richardson Hall First Floor**







### Lindsey Wilson College Richardson Hall 3rd floor









## **Smith Hall First Floor**



# Smith Hall Fourth Floor



# Smith Hall Second Floor



### Smith Hall Third Floor



# Weldon Hall