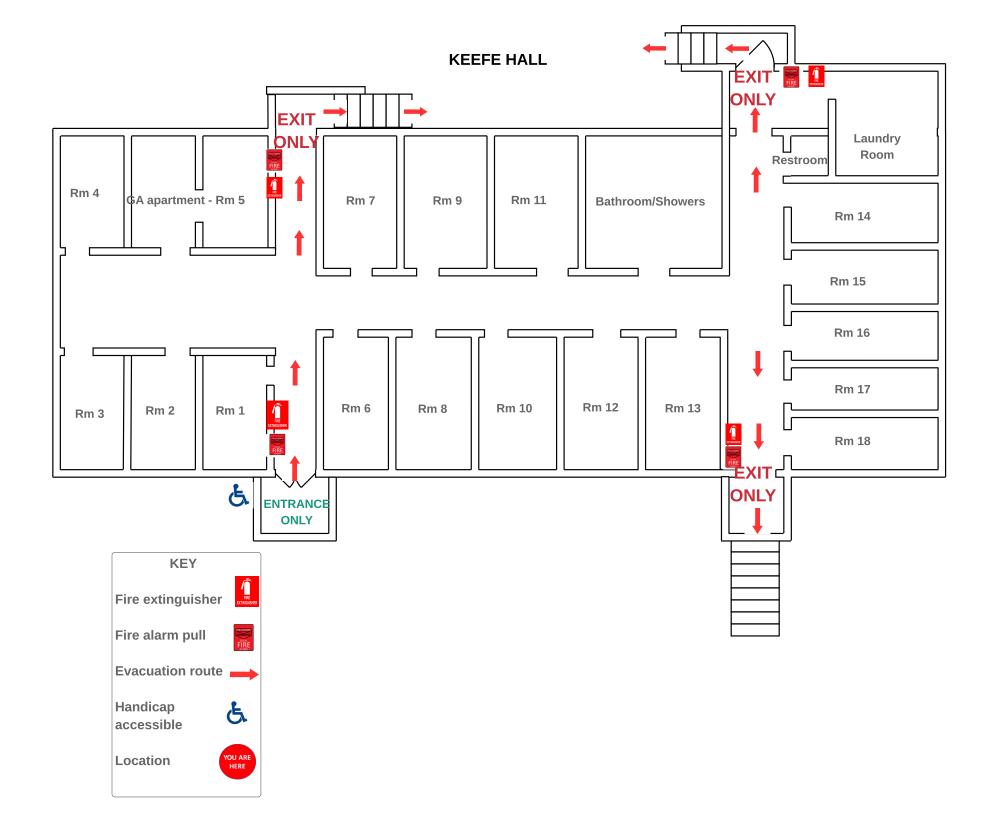

# LR MCDONALD ADMINISTRATION BUILDING BASEMENT





# LR MCDONALD ADMINISTRATION BUILDING BASEMENT













# Everett



# **Fugitte Entry Level**









# **GOODHUE FIRST FLOOR ENTRY**



### **Goodhue Second Floor**





### **Goodin First Floor**



### **Goodin Lower Level**



Evacuation route

Handicap accessible

G

JL Turner Bottom Level



JL Turner Building First Floor



Library



## Slider Humanities Building - Main Level FIRST FLOOR ENTRY





Parking Lot on Soccer Stadium side



### Slider Humanities -3rd Floor





# Sumner/Hodge





PARKING



### **Horton Hall Second Level**













WELLNESS CENTER







Phillips Top Floor



# **Richardson Hall First Floor**







### Lindsey Wilson College Richardson Hall 3rd floor









## **Smith Hall First Floor**



# Smith Hall Fourth Floor



# Smith Hall Second Floor



### Smith Hall Third Floor



# Weldon Hall