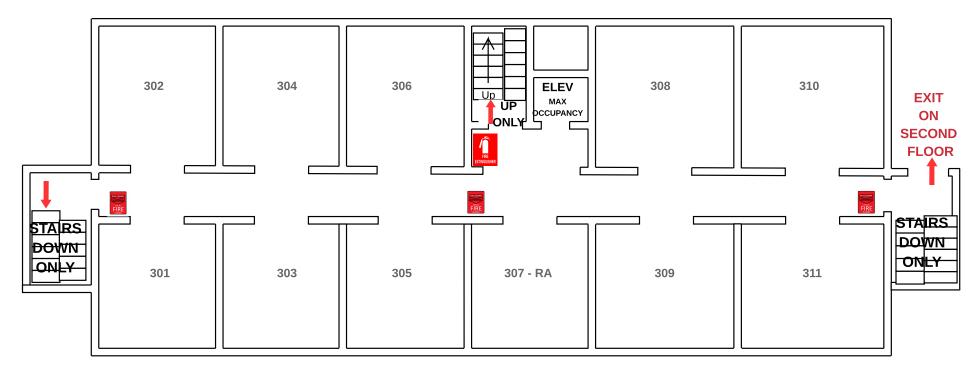

# LR MCDONALD ADMINISTRATION BUILDING BASEMENT





# LR MCDONALD ADMINISTRATION BUILDING BASEMENT













# Everett



# **Fugitte Entry Level**









# **GOODHUE FIRST FLOOR ENTRY**



### **Goodhue Second Floor**





### **Goodin First Floor**



### **Goodin Lower Level**



Evacuation route

Handicap accessible

G

JL Turner Bottom Level



JL Turner Building First Floor



Library



## Slider Humanities Building - Main Level FIRST FLOOR ENTRY





Parking Lot on Soccer Stadium side



### Slider Humanities -3rd Floor





# Sumner/Hodge





PARKING



### **Horton Hall Second Level**













WELLNESS CENTER







Phillips Top Floor



# **Richardson Hall First Floor**







### Lindsey Wilson College Richardson Hall 3rd floor









## **Smith Hall First Floor**



# Smith Hall Fourth Floor



# Smith Hall Second Floor



### Smith Hall Third Floor



# Weldon Hall