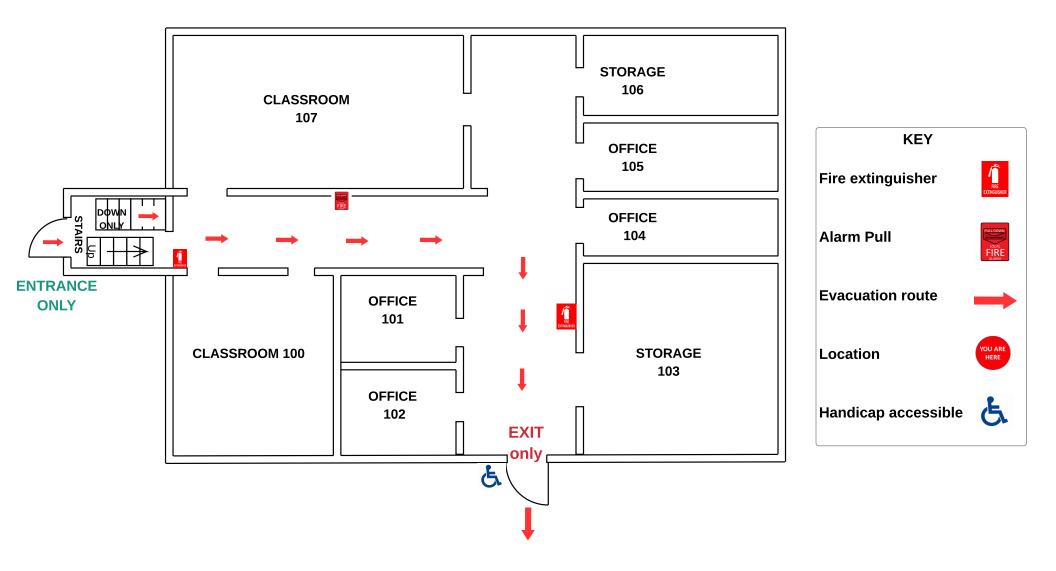

# LR MCDONALD ADMINISTRATION BUILDING BASEMENT





# LR MCDONALD ADMINISTRATION BUILDING BASEMENT













# Everett



# **Fugitte Entry Level**









# **GOODHUE FIRST FLOOR ENTRY**



### **Goodhue Second Floor**





### **Goodin First Floor**



### **Goodin Lower Level**



Evacuation route

Handicap accessible

G

JL Turner Bottom Level



JL Turner Building First Floor



Library



## Slider Humanities Building - Main Level FIRST FLOOR ENTRY





Parking Lot on Soccer Stadium side



### Slider Humanities -3rd Floor





# Sumner/Hodge





PARKING



### **Horton Hall Second Level**













WELLNESS CENTER







Phillips Top Floor



# **Richardson Hall First Floor**







### Lindsey Wilson College Richardson Hall 3rd floor









## **Smith Hall First Floor**



# Smith Hall Fourth Floor



# Smith Hall Second Floor



### Smith Hall Third Floor



# Weldon Hall