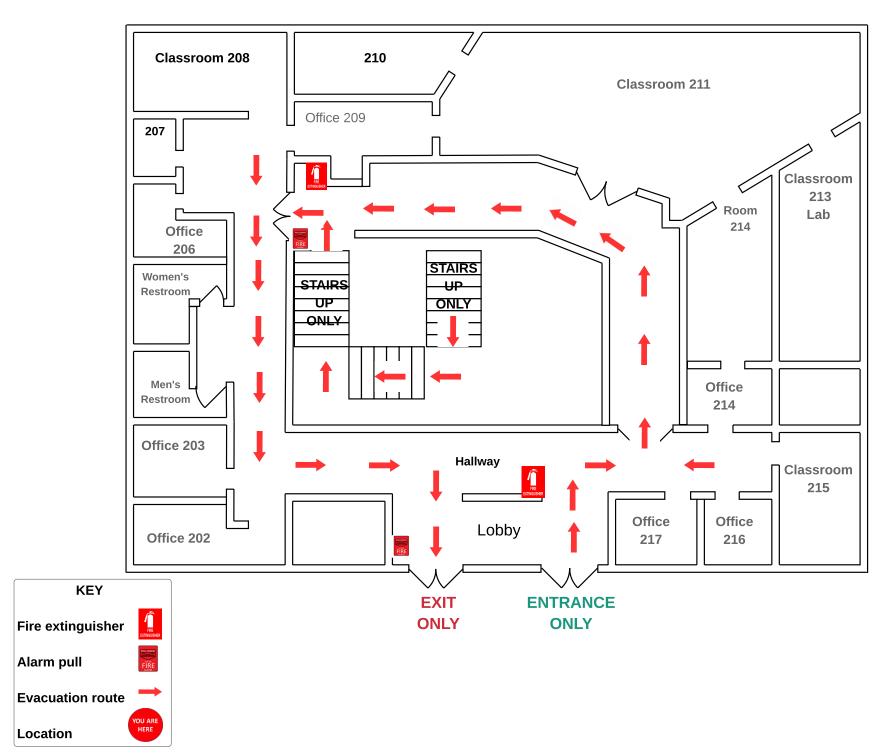

# LR MCDONALD ADMINISTRATION BUILDING BASEMENT





# LR MCDONALD ADMINISTRATION BUILDING BASEMENT













# Everett



# **Fugitte Entry Level**









# **GOODHUE FIRST FLOOR ENTRY**



### **Goodhue Second Floor**





### **Goodin First Floor**



### **Goodin Lower Level**



Evacuation route

Handicap accessible

G

JL Turner Bottom Level



JL Turner Building First Floor



Library



## Slider Humanities Building - Main Level FIRST FLOOR ENTRY





Parking Lot on Soccer Stadium side



### Slider Humanities -3rd Floor





# Sumner/Hodge





PARKING



### **Horton Hall Second Level**













WELLNESS CENTER







Phillips Top Floor



# **Richardson Hall First Floor**







### Lindsey Wilson College Richardson Hall 3rd floor









## **Smith Hall First Floor**



# Smith Hall Fourth Floor



# Smith Hall Second Floor



### Smith Hall Third Floor



# Weldon Hall