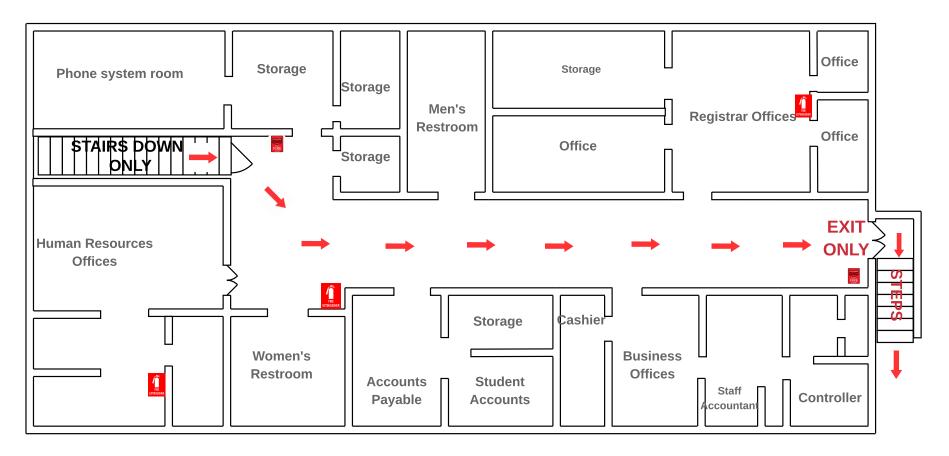

# LR MCDONALD ADMINISTRATION BUILDING BASEMENT





# LR MCDONALD ADMINISTRATION BUILDING BASEMENT













# Everett



# **Fugitte Entry Level**









# **GOODHUE FIRST FLOOR ENTRY**



### **Goodhue Second Floor**





### **Goodin First Floor**



### **Goodin Lower Level**



Evacuation route

Handicap accessible

G

JL Turner Bottom Level



JL Turner Building First Floor



Library



## Slider Humanities Building - Main Level FIRST FLOOR ENTRY





Parking Lot on Soccer Stadium side



### Slider Humanities -3rd Floor





# Sumner/Hodge





PARKING



### **Horton Hall Second Level**













WELLNESS CENTER







Phillips Top Floor



# **Richardson Hall First Floor**







### Lindsey Wilson College Richardson Hall 3rd floor









## **Smith Hall First Floor**



# Smith Hall Fourth Floor



# Smith Hall Second Floor



### Smith Hall Third Floor



# Weldon H