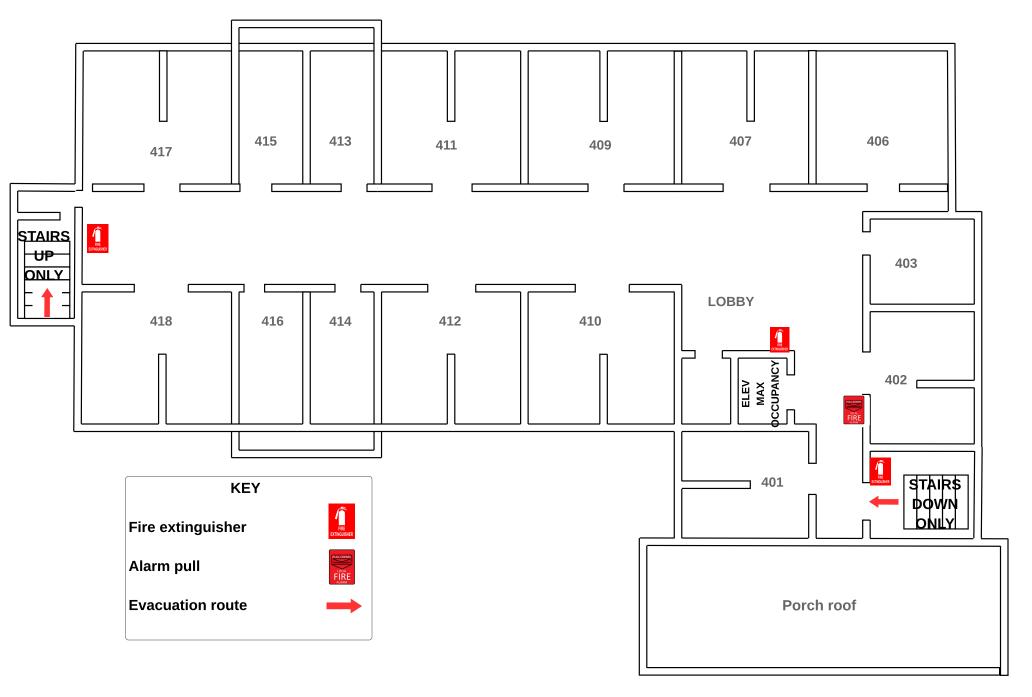

BUILDING BASEMENT





# LR MCDONALD ADMINISTRATION BUILDING BASEMENT













# Everett



# **Fugitte Entry Level**









# **GOODHUE FIRST FLOOR ENTRY**



### **Goodhue Second Floor**





### **Goodin First Floor**



### **Goodin Lower Level**



Evacuation route

Handicap accessible

G

JL Turner Bottom Level



JL Turner Building First Floor



Library



## Slider Humanities Building - Main Level FIRST FLOOR ENTRY





Parking Lot on Soccer Stadium side



### Slider Humanities -3rd Floor





# Sumner/Hodge





PARKING



### **Horton Hall Second Level**













WELLNESS CENTER







Phillips Top Floor



# **Richardson Hall First Floor**







### Lindsey Wilson College Richardson Hall 3rd floor









## **Smith Hall First Floor**



# Smith Hall Fourth Floor



# Smith Hall Second Floor



### Smith Hall Third Floor



# Weldon Hall