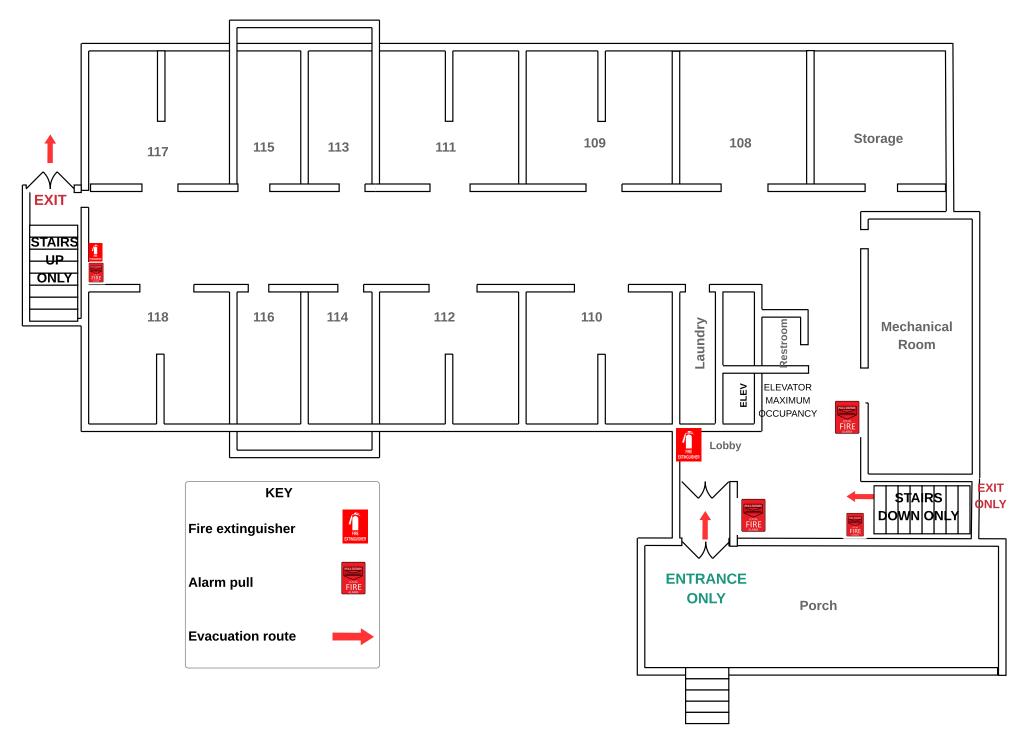

# LR MCDONALD ADMINISTRATION BUILDING BASEMENT





# LR MCDONALD ADMINISTRATION BUILDING BASEMENT













# Everett



# **Fugitte Entry Level**









# **GOODHUE FIRST FLOOR ENTRY**



### **Goodhue Second Floor**





### **Goodin First Floor**



### **Goodin Lower Level**



Evacuation route

Handicap accessible

G

JL Turner Bottom Level



JL Turner Building First Floor



Library



## Slider Humanities Building - Main Level FIRST FLOOR ENTRY





Parking Lot on Soccer Stadium side



### Slider Humanities -3rd Floor





# Sumner/Hodge





PARKING



### **Horton Hall Second Level**













WELLNESS CENTER







Phillips Top Floor



# **Richardson Hall First Floor**







### Lindsey Wilson College Richardson Hall 3rd floor









## **Smith Hall First Floor**



# Smith Hall Fourth Floor



# Smith Hall Second Floor



### Smith Hall Third Floor



# Weldon Hall