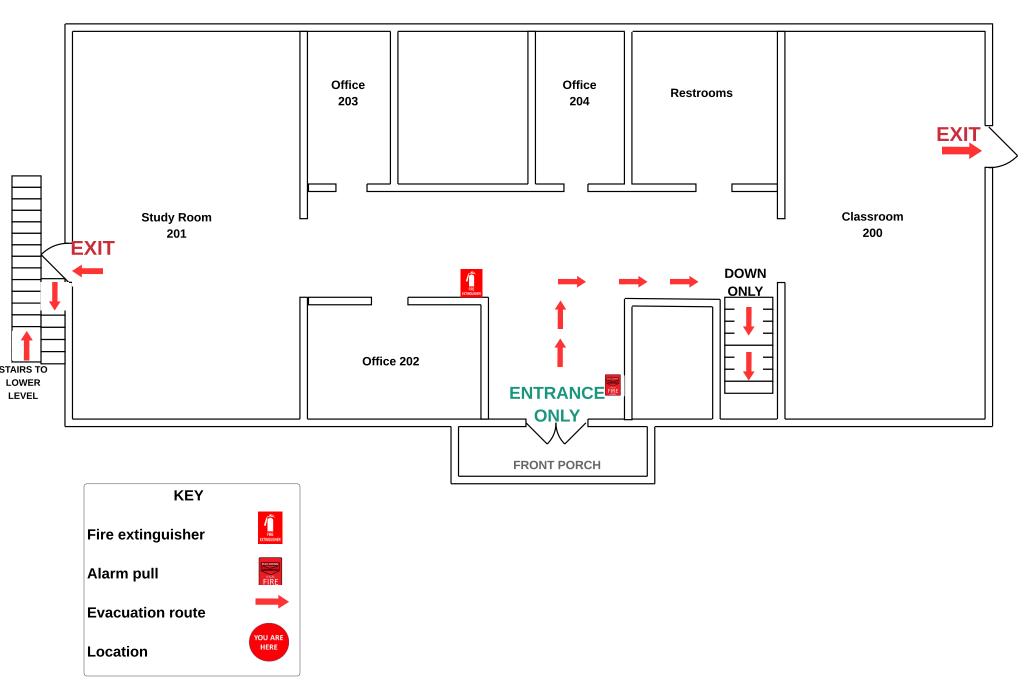

# LR MCDONALD ADMINISTRATION BUILDING BASEMENT





# LR MCDONALD ADMINISTRATION BUILDING BASEMENT













# Everett



# **Fugitte Entry Level**









# **GOODHUE FIRST FLOOR ENTRY**



### **Goodhue Second Floor**





### **Goodin First Floor**



### **Goodin Lower Level**



Evacuation route

Handicap accessible

G

JL Turner Bottom Level



JL Turner Building First Floor



Library



## Slider Humanities Building - Main Level FIRST FLOOR ENTRY





Parking Lot on Soccer Stadium side



### Slider Humanities -3rd Floor





# Sumner/Hodge





PARKING



### **Horton Hall Second Level**













WELLNESS CENTER







Phillips Top Floor



# **Richardson Hall First Floor**







### Lindsey Wilson College Richardson Hall 3rd floor









## **Smith Hall First Floor**



# Smith Hall Fourth Floor



# Smith Hall Second Floor



### Smith Hall Third Floor



# Weldon Hall