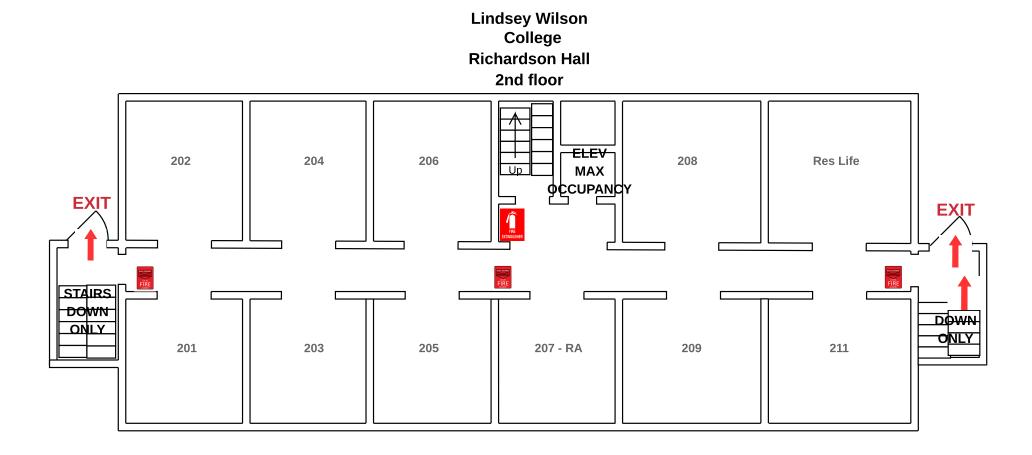

# LR MCDONALD ADMINISTRATION BUILDING BASEMENT





# LR MCDONALD ADMINISTRATION BUILDING BASEMENT













# Everett



# **Fugitte Entry Level**









# **GOODHUE FIRST FLOOR ENTRY**



### **Goodhue Second Floor**





### **Goodin First Floor**



### **Goodin Lower Level**



Evacuation route

Handicap accessible

G

JL Turner Bottom Level



JL Turner Building First Floor



Library



## Slider Humanities Building - Main Level FIRST FLOOR ENTRY





Parking Lot on Soccer Stadium side



### Slider Humanities -3rd Floor





# Sumner/Hodge





PARKING



### **Horton Hall Second Level**













WELLNESS CENTER







Phillips Top Floor



# **Richardson Hall First Floor**







### Lindsey Wilson College Richardson Hall 3rd floor









## **Smith Hall First Floor**



# Smith Hall Fourth Floor



# Smith Hall Second Floor



### Smith Hall Third Floor



# Weldon Hall