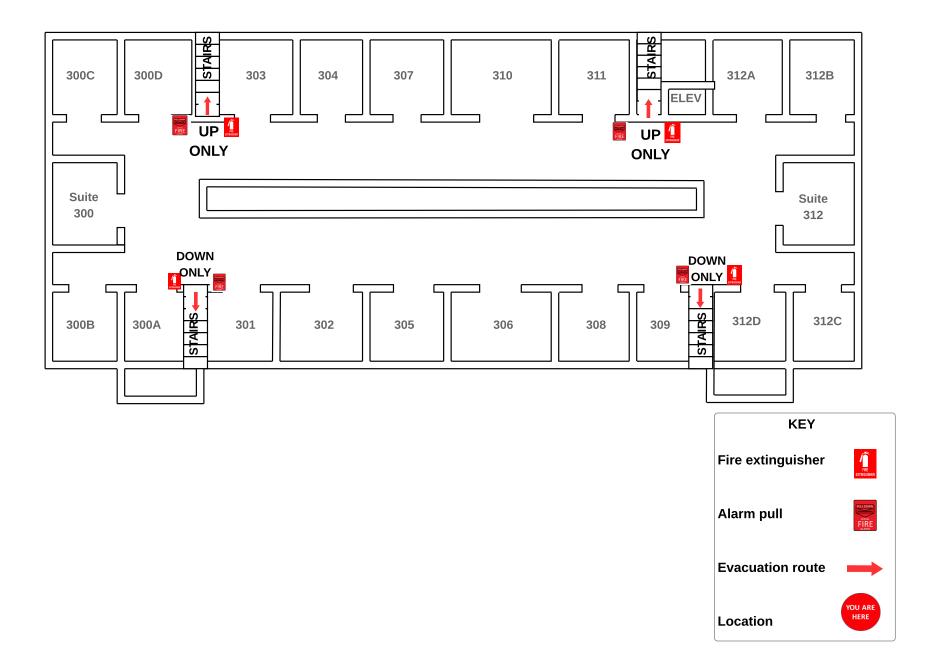

# LR MCDONALD ADMINISTRATION BUILDING BASEMENT





# LR MCDONALD ADMINISTRATION BUILDING BASEMENT













# Everett



# **Fugitte Entry Level**









# **GOODHUE FIRST FLOOR ENTRY**



### **Goodhue Second Floor**





### **Goodin First Floor**



### **Goodin Lower Level**



Evacuation route

Handicap accessible

G

JL Turner Bottom Level



JL Turner Building First Floor



Library



## Slider Humanities Building - Main Level FIRST FLOOR ENTRY





Parking Lot on Soccer Stadium side



### Slider Humanities -3rd Floor





# Sumner/Hodge





PARKING



### **Horton Hall Second Level**













WELLNESS CENTER







Phillips Top Floor



# **Richardson Hall First Floor**







### Lindsey Wilson College Richardson Hall 3rd floor









## **Smith Hall First Floor**



# Smith Hall Fourth Floor



# Smith Hall Second Floor



### Smith Hall Third Floor



# Weldon Hall