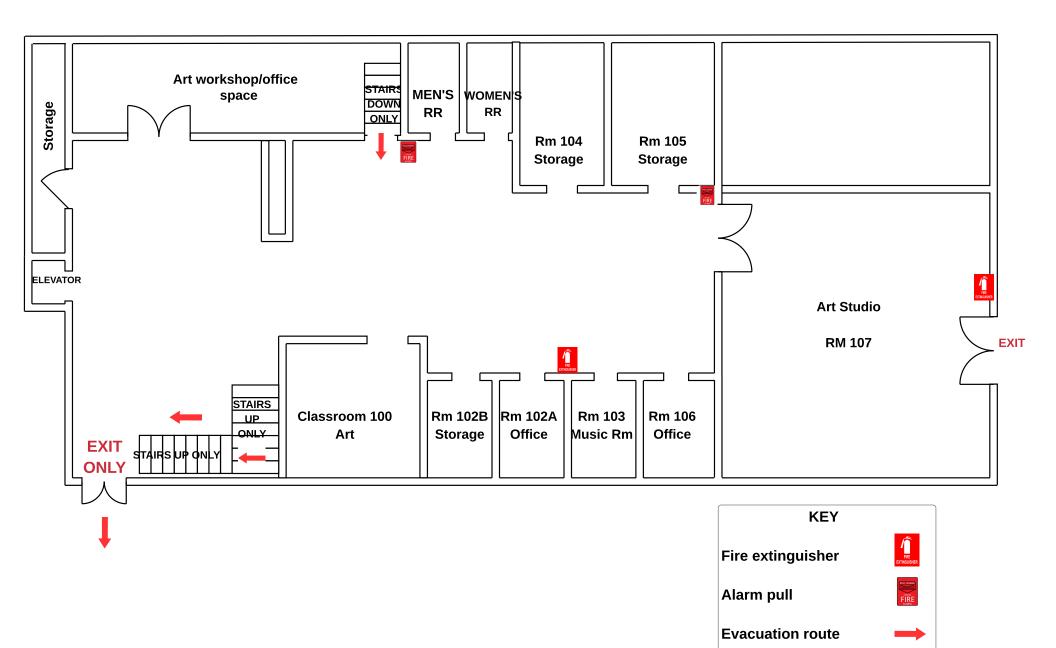

# LR MCDONALD ADMINISTRATION BUILDING BASEMENT





# LR MCDONALD ADMINISTRATION BUILDING BASEMENT













# Everett



# **Fugitte Entry Level**









# **GOODHUE FIRST FLOOR ENTRY**



### **Goodhue Second Floor**





### **Goodin First Floor**



### **Goodin Lower Level**



Evacuation route

Handicap accessible

G

JL Turner Bottom Level



JL Turner Building First Floor



Library



## Slider Humanities Building - Main Level FIRST FLOOR ENTRY





Parking Lot on Soccer Stadium side



### Slider Humanities -3rd Floor





# Sumner/Hodge





PARKING



### **Horton Hall Second Level**













WELLNESS CENTER







Phillips Top Floor



# **Richardson Hall First Floor**







### Lindsey Wilson College Richardson Hall 3rd floor









## **Smith Hall First Floor**



# Smith Hall Fourth Floor



# Smith Hall Second Floor



### Smith Hall Third Floor



# Weldon Hall