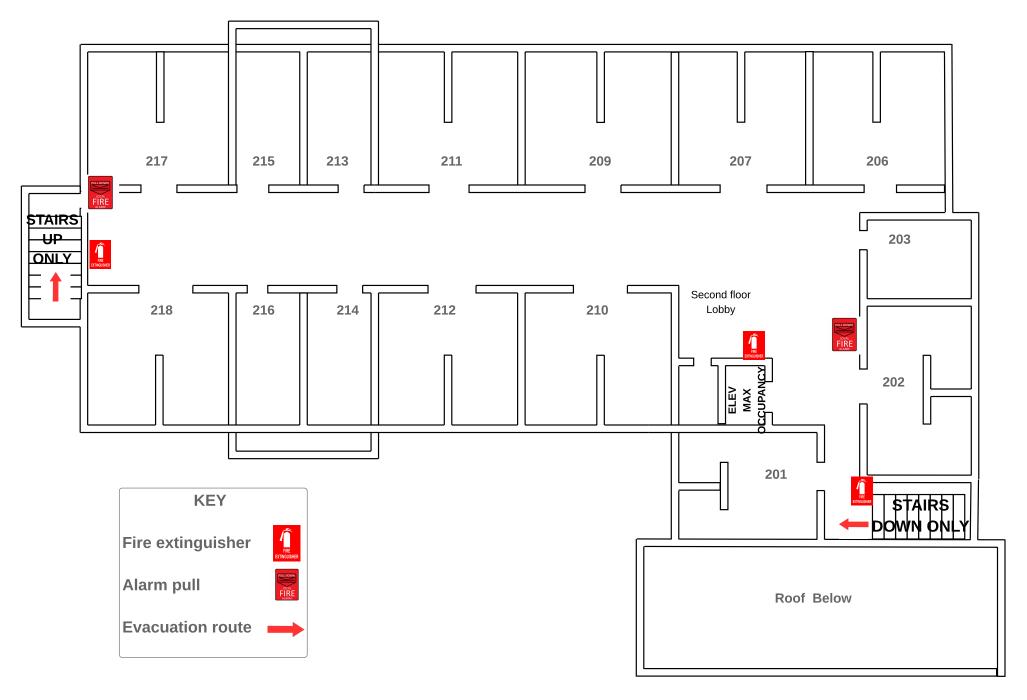

CDONALD ADMINISTRATION BUILDING BASEMENT













# Everett



# **Fugitte Entry Level**









# **GOODHUE FIRST FLOOR ENTRY**



### **Goodhue Second Floor**





### **Goodin First Floor**



### **Goodin Lower Level**



Evacuation route

Handicap accessible

G

JL Turner Bottom Level



JL Turner Building First Floor



Library



## Slider Humanities Building - Main Level FIRST FLOOR ENTRY





Parking Lot on Soccer Stadium side



### Slider Humanities -3rd Floor





# Sumner/Hodge





PARKING



### **Horton Hall Second Level**













WELLNESS CENTER







Phillips Top Floor



# **Richardson Hall First Floor**







### Lindsey Wilson College Richardson Hall 3rd floor









## **Smith Hall First Floor**



# Smith Hall Fourth Floor



# Smith Hall Second Floor



### Smith Hall Third Floor



# Weldon Hall