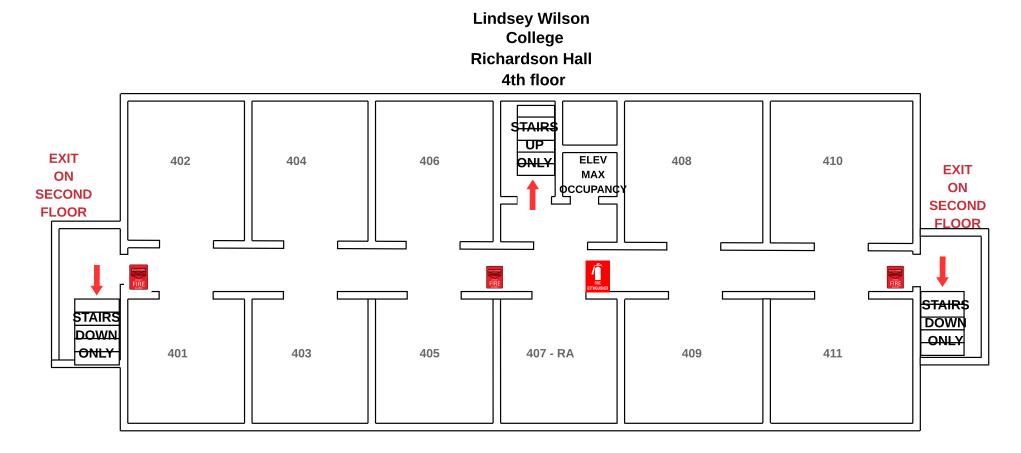

# LR MCDONALD ADMINISTRATION BUILDING BASEMENT





# LR MCDONALD ADMINISTRATION BUILDING BASEMENT













# Everett



# **Fugitte Entry Level**









# **GOODHUE FIRST FLOOR ENTRY**



### **Goodhue Second Floor**





### **Goodin First Floor**



### **Goodin Lower Level**



Evacuation route

Handicap accessible

G

JL Turner Bottom Level



JL Turner Building First Floor



Library



## Slider Humanities Building - Main Level FIRST FLOOR ENTRY





Parking Lot on Soccer Stadium side



### Slider Humanities -3rd Floor





# Sumner/Hodge





PARKING



### **Horton Hall Second Level**













WELLNESS CENTER







Phillips Top Floor



# **Richardson Hall First Floor**







### Lindsey Wilson College Richardson Hall 3rd floor









## **Smith Hall First Floor**



# Smith Hall Fourth Floor



# Smith Hall Second Floor



### Smith Hall Third Floor



# Weldon Hall