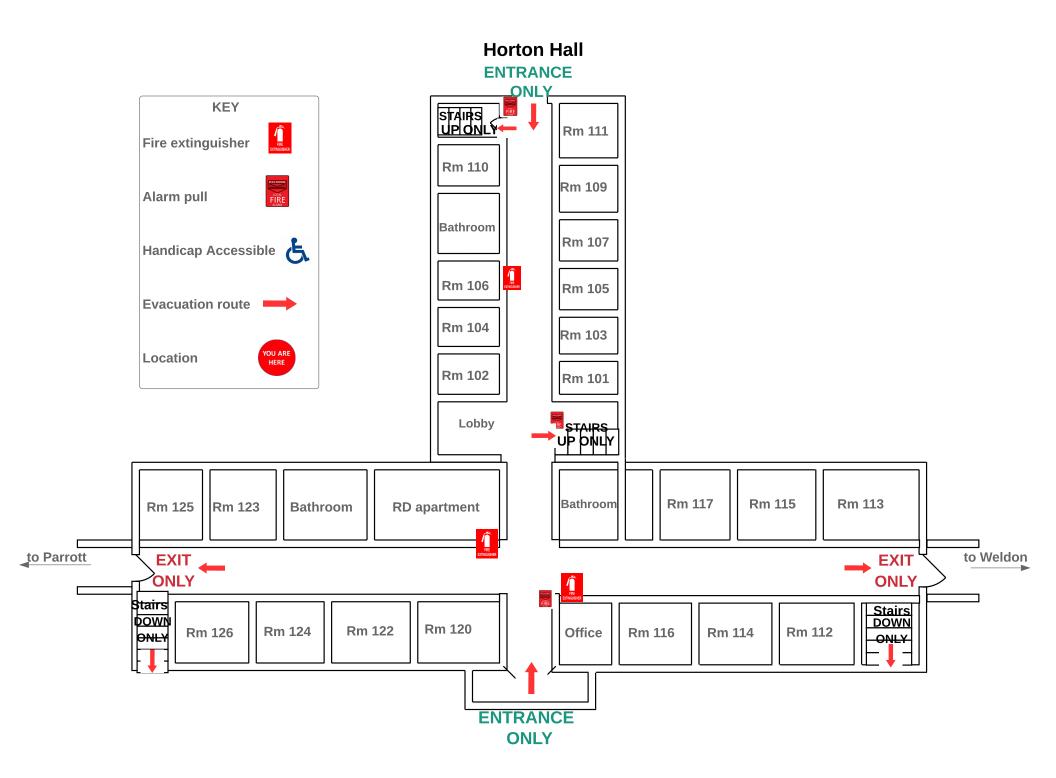

# LR MCDONALD ADMINISTRATION BUILDING BASEMENT





# LR MCDONALD ADMINISTRATION BUILDING BASEMENT













# Everett



# **Fugitte Entry Level**









# **GOODHUE FIRST FLOOR ENTRY**



### **Goodhue Second Floor**





### **Goodin First Floor**



### **Goodin Lower Level**



Evacuation route

Handicap accessible

G

JL Turner Bottom Level



JL Turner Building First Floor



Library



## Slider Humanities Building - Main Level FIRST FLOOR ENTRY





Parking Lot on Soccer Stadium side



### Slider Humanities -3rd Floor





# Sumner/Hodge





PARKING



### **Horton Hall Second Level**













WELLNESS CENTER







Phillips Top Floor



# **Richardson Hall First Floor**







### Lindsey Wilson College Richardson Hall 3rd floor









## **Smith Hall First Floor**



# Smith Hall Fourth Floor



# Smith Hall Second Floor



### Smith Hall Third Floor



# Weldon Hall