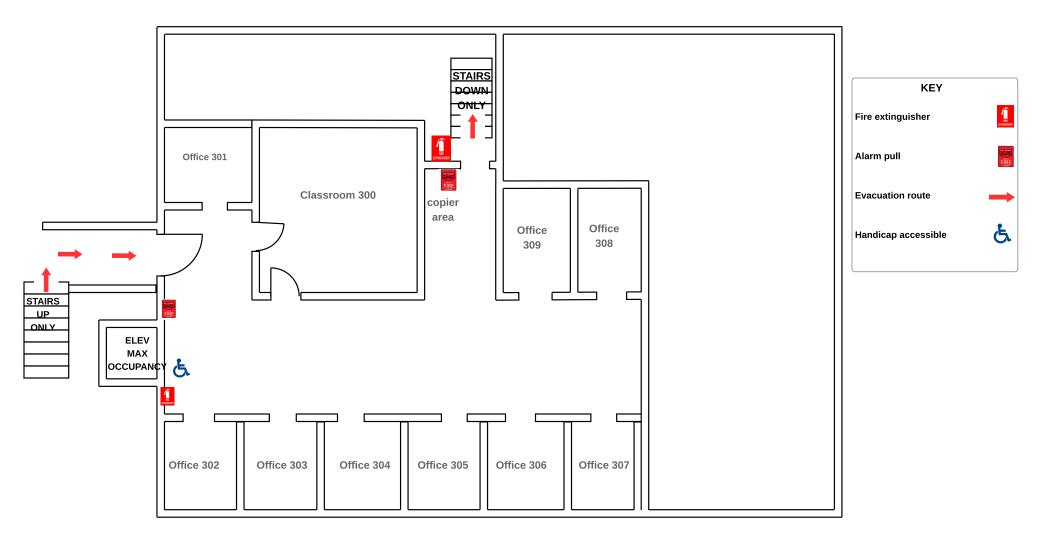

### **Goodin Lower Level**

Evacuation route

Handicap accessible

G

JL Turner Bottom Level

JL Turner Building First Floor

Library