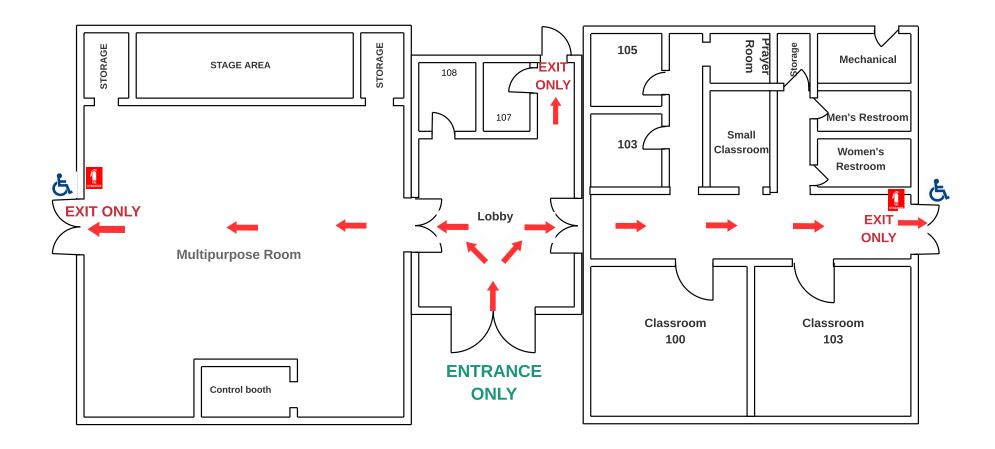

# LR MCDONALD ADMINISTRATION BUILDING BASEMENT





# LR MCDONALD ADMINISTRATION BUILDING BASEMENT













# Everett



# **Fugitte Entry Level**









# **GOODHUE FIRST FLOOR ENTRY**



### **Goodhue Second Floor**





### **Goodin First Floor**



### **Goodin Lower Level**



Evacuation route

Handicap accessible

G

JL Turner Bottom Level



JL Turner Building First Floor



Library



## Slider Humanities Building - Main Level FIRST FLOOR ENTRY





Parking Lot on Soccer Stadium side



### Slider Humanities -3rd Floor





# Sumner/Hodge





PARKING



### **Horton Hall Second Level**













WELLNESS CENTER







Phillips Top Floor



# **Richardson Hall First Floor**







### Lindsey Wilson College Richardson Hall 3rd floor









## **Smith Hall First Floor**



# Smith Hall Fourth Floor



# Smith Hall Second Floor



### Smith Hall Third Floor



# Weldon Hall