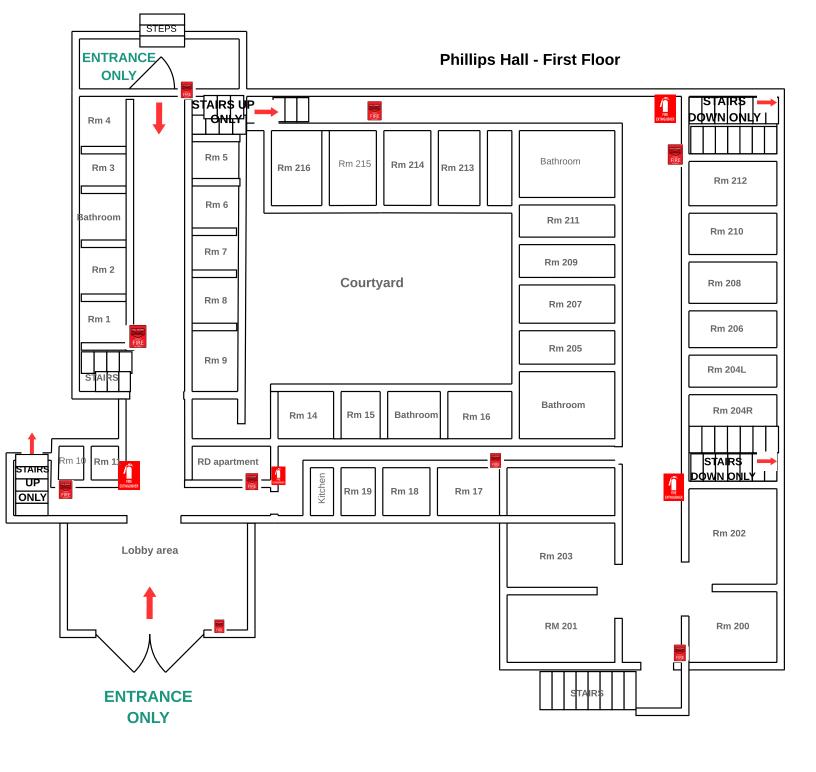

# LR MCDONALD ADMINISTRATION BUILDING BASEMENT





# LR MCDONALD ADMINISTRATION BUILDING BASEMENT













# Everett



# **Fugitte Entry Level**









# **GOODHUE FIRST FLOOR ENTRY**



### **Goodhue Second Floor**





### **Goodin First Floor**



### **Goodin Lower Level**



Evacuation route

Handicap accessible

G

JL Turner Bottom Level



JL Turner Building First Floor



Library



## Slider Humanities Building - Main Level FIRST FLOOR ENTRY





Parking Lot on Soccer Stadium side



### Slider Humanities -3rd Floor





# Sumner/Hodge





PARKING



### **Horton Hall Second Level**













WELLNESS CENTER







Phillips Top Floor



# **Richardson Hall First Floor**







### Lindsey Wilson College Richardson Hall 3rd floor









## **Smith Hall First Floor**



# Smith Hall Fourth Floor



# Smith Hall Second Floor



### Smith Hall Third Floor



# Weldon Hall