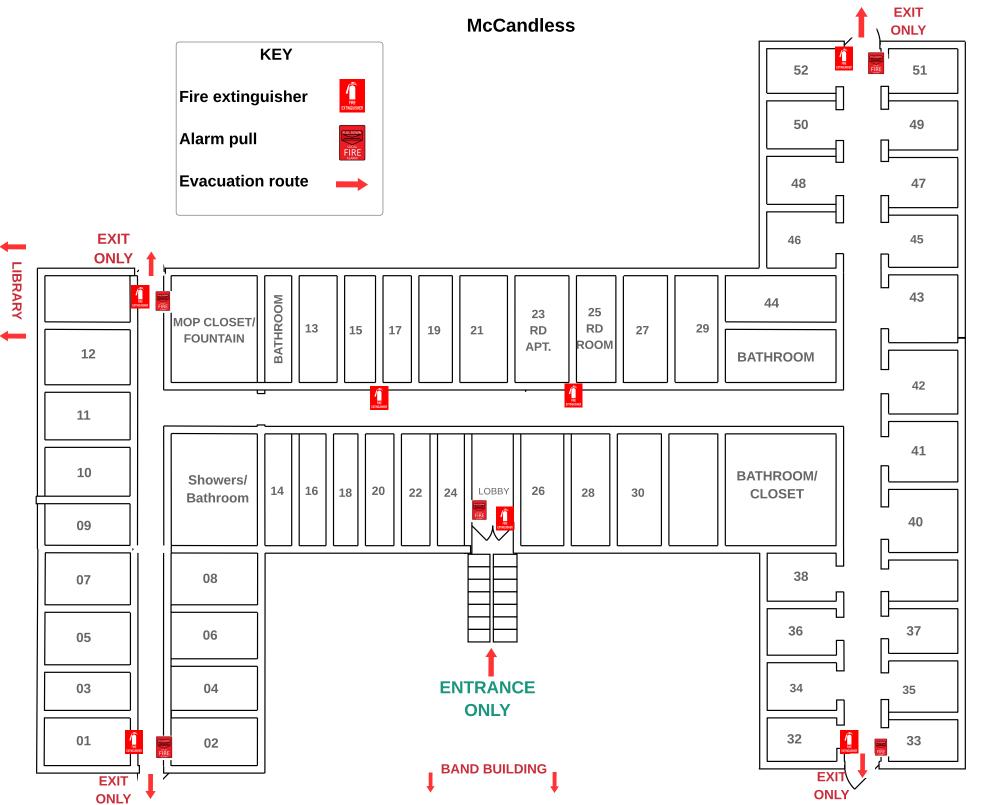

# LR MCDONALD ADMINISTRATION BUILDING BASEMENT





# LR MCDONALD ADMINISTRATION BUILDING BASEMENT













# Everett



# **Fugitte Entry Level**









# **GOODHUE FIRST FLOOR ENTRY**



### **Goodhue Second Floor**





### **Goodin First Floor**



### **Goodin Lower Level**



Evacuation route

Handicap accessible

G

JL Turner Bottom Level



JL Turner Building First Floor



Library



## Slider Humanities Building - Main Level FIRST FLOOR ENTRY





Parking Lot on Soccer Stadium side



### Slider Humanities -3rd Floor





# Sumner/Hodge





PARKING



### **Horton Hall Second Level**













WELLNESS CENTER







Phillips Top Floor



# **Richardson Hall First Floor**







### Lindsey Wilson College Richardson Hall 3rd floor









## **Smith Hall First Floor**



# Smith Hall Fourth Floor



# Smith Hall Second Floor



### Smith Hall Third Floor



# Weldon Hall