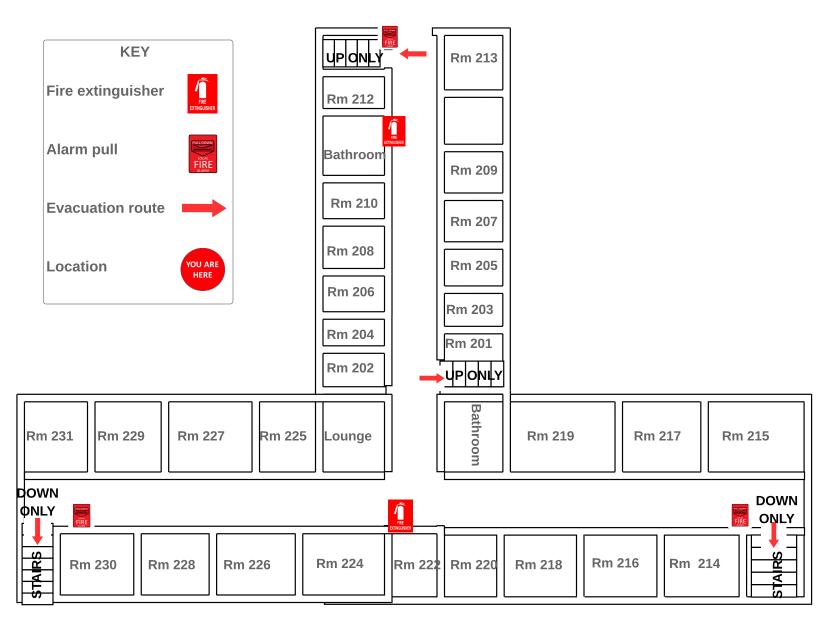

# LR MCDONALD ADMINISTRATION BUILDING BASEMENT





# LR MCDONALD ADMINISTRATION BUILDING BASEMENT













# Everett



# **Fugitte Entry Level**









# **GOODHUE FIRST FLOOR ENTRY**



### **Goodhue Second Floor**





### **Goodin First Floor**



### **Goodin Lower Level**



Evacuation route

Handicap accessible

G

JL Turner Bottom Level



JL Turner Building First Floor



Library



## Slider Humanities Building - Main Level FIRST FLOOR ENTRY





Parking Lot on Soccer Stadium side



### Slider Humanities -3rd Floor





# Sumner/Hodge





PARKING



### **Horton Hall Second Level**













WELLNESS CENTER







Phillips Top Floor



# **Richardson Hall First Floor**







### Lindsey Wilson College Richardson Hall 3rd floor









## **Smith Hall First Floor**



# Smith Hall Fourth Floor



# Smith Hall Second Floor



### Smith Hall Third Floor



# Weldon Hall