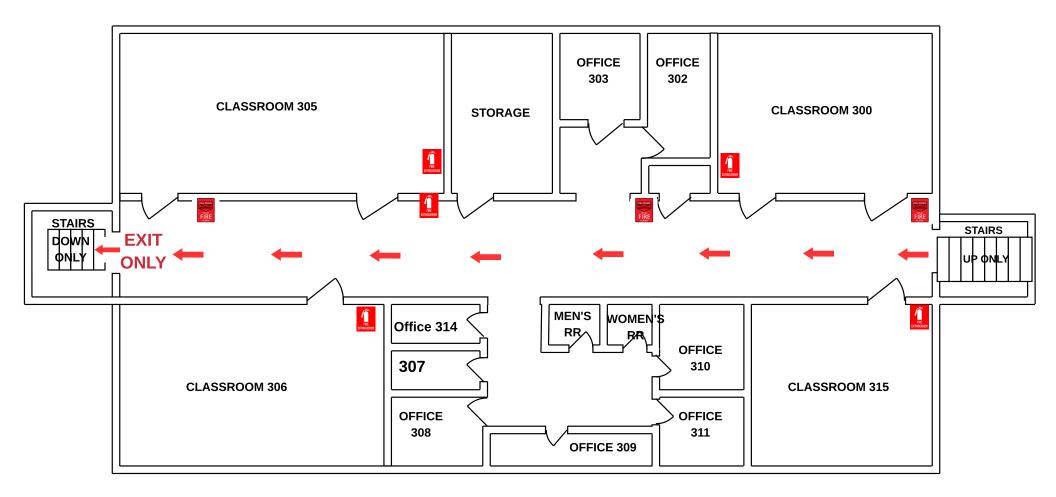

# LR MCDONALD ADMINISTRATION BUILDING BASEMENT





# LR MCDONALD ADMINISTRATION BUILDING BASEMENT













# Everett



# **Fugitte Entry Level**









# **GOODHUE FIRST FLOOR ENTRY**



### **Goodhue Second Floor**





### **Goodin First Floor**



### **Goodin Lower Level**



Evacuation route

Handicap accessible

G

JL Turner Bottom Level



JL Turner Building First Floor



Library



## Slider Humanities Building - Main Level FIRST FLOOR ENTRY





Parking Lot on Soccer Stadium side



### Slider Humanities -3rd Floor





# Sumner/Hodge





PARKING



### **Horton Hall Second Level**













WELLNESS CENTER







Phillips Top Floor



# **Richardson Hall First Floor**







### Lindsey Wilson College Richardson Hall 3rd floor









## **Smith Hall First Floor**



# Smith Hall Fourth Floor



# Smith Hall Second Floor



### Smith Hall Third Floor



# Weldon Hall