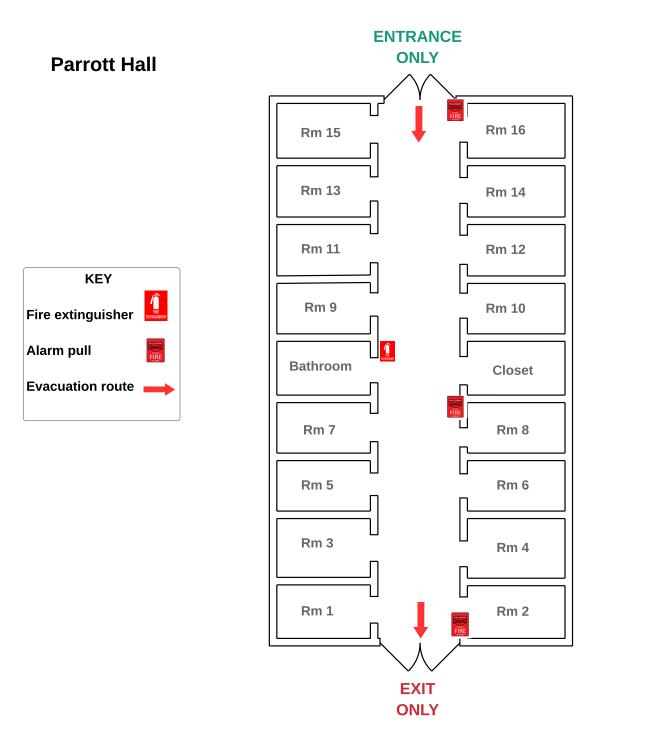

# LR MCDONALD ADMINISTRATION BUILDING BASEMENT





# LR MCDONALD ADMINISTRATION BUILDING BASEMENT













# Everett



# **Fugitte Entry Level**









# **GOODHUE FIRST FLOOR ENTRY**



### **Goodhue Second Floor**





### **Goodin First Floor**



### **Goodin Lower Level**



Evacuation route

Handicap accessible

G

JL Turner Bottom Level



JL Turner Building First Floor



Library



## Slider Humanities Building - Main Level FIRST FLOOR ENTRY





Parking Lot on Soccer Stadium side



### Slider Humanities -3rd Floor





# Sumner/Hodge





PARKING



### **Horton Hall Second Level**













WELLNESS CENTER







Phillips Top Floor



# **Richardson Hall First Floor**







### Lindsey Wilson College Richardson Hall 3rd floor









## **Smith Hall First Floor**



# Smith Hall Fourth Floor



# Smith Hall Second Floor



### Smith Hall Third Floor



# Weldon Hall