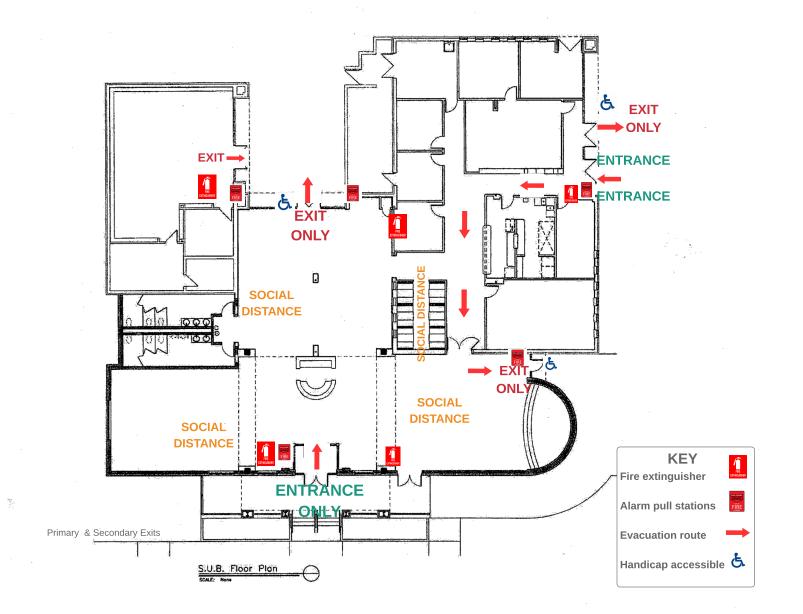

# LR MCDONALD ADMINISTRATION BUILDING BASEMENT





# LR MCDONALD ADMINISTRATION BUILDING BASEMENT













# Everett



# **Fugitte Entry Level**









# **GOODHUE FIRST FLOOR ENTRY**



### **Goodhue Second Floor**





### **Goodin First Floor**



### **Goodin Lower Level**



Evacuation route

Handicap accessible

G

JL Turner Bottom Level



JL Turner Building First Floor



Library



## Slider Humanities Building - Main Level FIRST FLOOR ENTRY





Parking Lot on Soccer Stadium side



### Slider Humanities -3rd Floor





# Sumner/Hodge





PARKING



### **Horton Hall Second Level**













WELLNESS CENTER







Phillips Top Floor



# **Richardson Hall First Floor**







### Lindsey Wilson College Richardson Hall 3rd floor









## **Smith Hall First Floor**



# Smith Hall Fourth Floor



# Smith Hall Second Floor



### Smith Hall Third Floor



# Weldon Hall