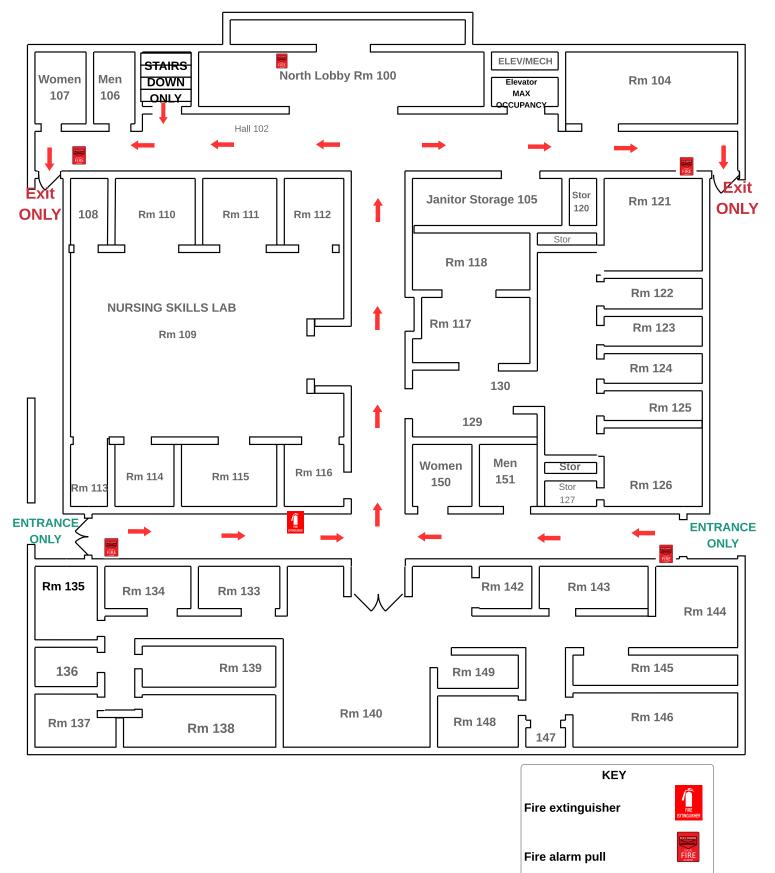

# LR MCDONALD ADMINISTRATION BUILDING BASEMENT





# LR MCDONALD ADMINISTRATION BUILDING BASEMENT













# Everett



# **Fugitte Entry Level**









# **GOODHUE FIRST FLOOR ENTRY**



### **Goodhue Second Floor**





### **Goodin First Floor**



### **Goodin Lower Level**



Evacuation route

Handicap accessible

G

JL Turner Bottom Level



JL Turner Building First Floor



Library



## Slider Humanities Building - Main Level FIRST FLOOR ENTRY





Parking Lot on Soccer Stadium side



### Slider Humanities -3rd Floor





# Sumner/Hodge





PARKING



### **Horton Hall Second Level**













WELLNESS CENTER







Phillips Top Floor



# **Richardson Hall First Floor**







### Lindsey Wilson College Richardson Hall 3rd floor









## **Smith Hall First Floor**



# Smith Hall Fourth Floor



# Smith Hall Second Floor



### Smith Hall Third Floor



# Weldon Hall