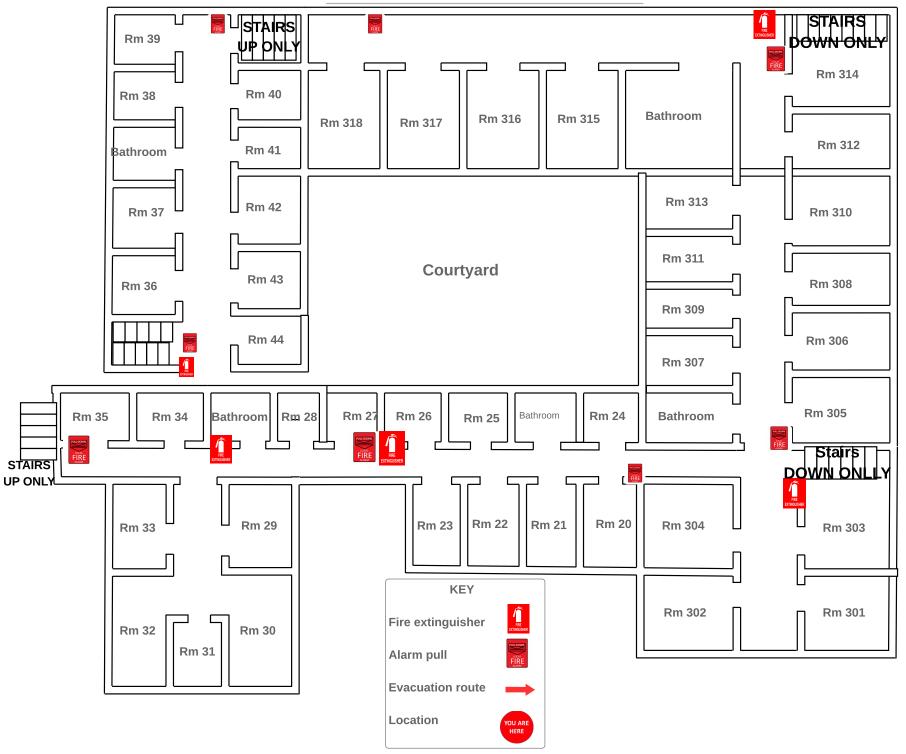

# LR MCDONALD ADMINISTRATION BUILDING BASEMENT





# LR MCDONALD ADMINISTRATION BUILDING BASEMENT













# Everett



# **Fugitte Entry Level**









# **GOODHUE FIRST FLOOR ENTRY**



### **Goodhue Second Floor**





### **Goodin First Floor**



### **Goodin Lower Level**



Evacuation route

Handicap accessible

G

JL Turner Bottom Level



JL Turner Building First Floor



Library



## Slider Humanities Building - Main Level FIRST FLOOR ENTRY





Parking Lot on Soccer Stadium side



### Slider Humanities -3rd Floor





# Sumner/Hodge





PARKING



### **Horton Hall Second Level**













WELLNESS CENTER







Phillips Top Floor



# **Richardson Hall First Floor**







### Lindsey Wilson College Richardson Hall 3rd floor









## **Smith Hall First Floor**



# Smith Hall Fourth Floor



# Smith Hall Second Floor



### Smith Hall Third Floor



# Weldon Hall