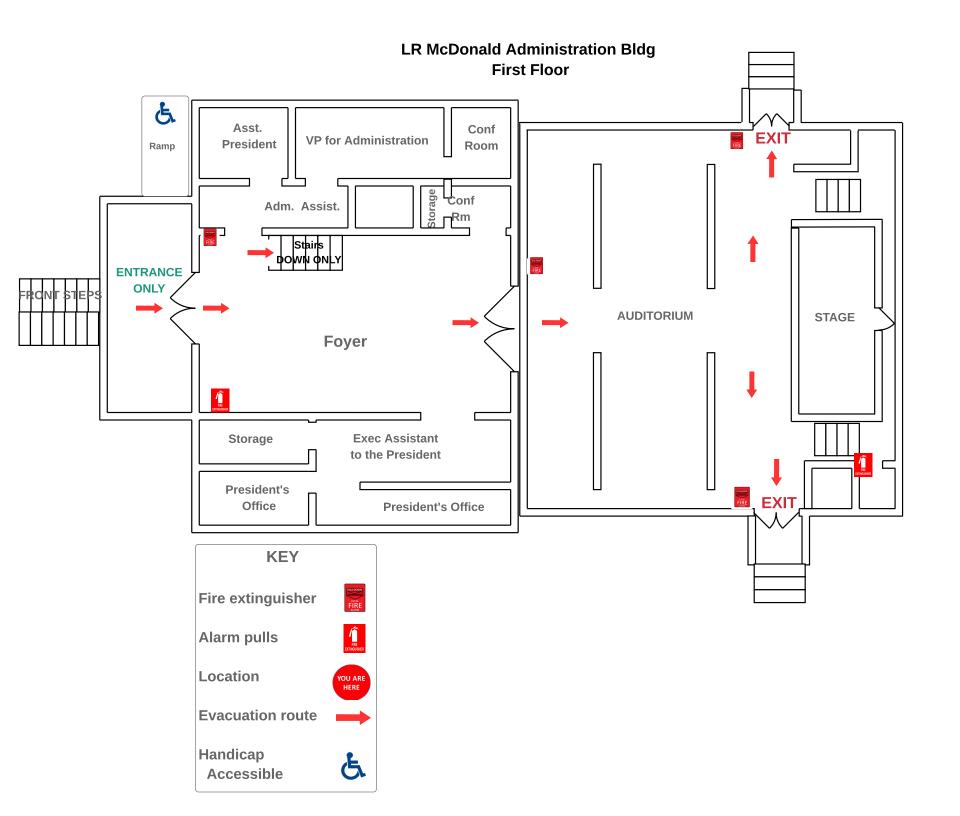

# LR MCDONALD ADMINISTRATION BUILDING BASEMENT





# LR MCDONALD ADMINISTRATION BUILDING BASEMENT













# Everett



# **Fugitte Entry Level**









# **GOODHUE FIRST FLOOR ENTRY**



### **Goodhue Second Floor**





### **Goodin First Floor**



### **Goodin Lower Level**



Evacuation route

Handicap accessible

G

JL Turner Bottom Level



JL Turner Building First Floor



Library



## Slider Humanities Building - Main Level FIRST FLOOR ENTRY





Parking Lot on Soccer Stadium side



### Slider Humanities -3rd Floor





# Sumner/Hodge





PARKING



### **Horton Hall Second Level**













WELLNESS CENTER







Phillips Top Floor



# **Richardson Hall First Floor**







### Lindsey Wilson College Richardson Hall 3rd floor









## **Smith Hall First Floor**



# Smith Hall Fourth Floor



# Smith Hall Second Floor



### Smith Hall Third Floor



# Weldon Hall