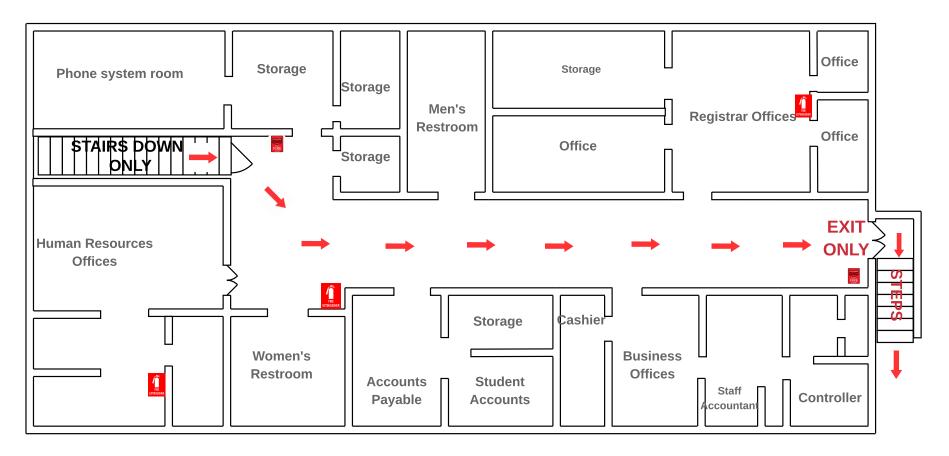

# LR MCDONALD ADMINISTRATION BUILDING BASEMENT





# LR MCDONALD ADMINISTRATION BUILDING BASEMENT













# Everett



# **Fugitte Entry Level**









# **GOODHUE FIRST FLOOR ENTRY**



### **Goodhue Second Floor**





### **Goodin First Floor**



### **Goodin Lower Level**



Evacuation route

Handicap accessible

G

JL Turner Bottom Level



JL Turner Building First Floor



Library



## Slider Humanities Building - Main Level FIRST FLOOR ENTRY





Parking Lot on Soccer Stadium side



### Slider Humanities -3rd Floor





# Sumner/Hodge





PARKING



### **Horton Hall Second Level**













WELLNESS CENTER







Phillips Top Floor



# **Richardson Hall First Floor**







### Lindsey Wilson College Richardson Hall 3rd floor









## **Smith Hall First Floor**



# Smith Hall Fourth Floor



# Smith Hall Seco