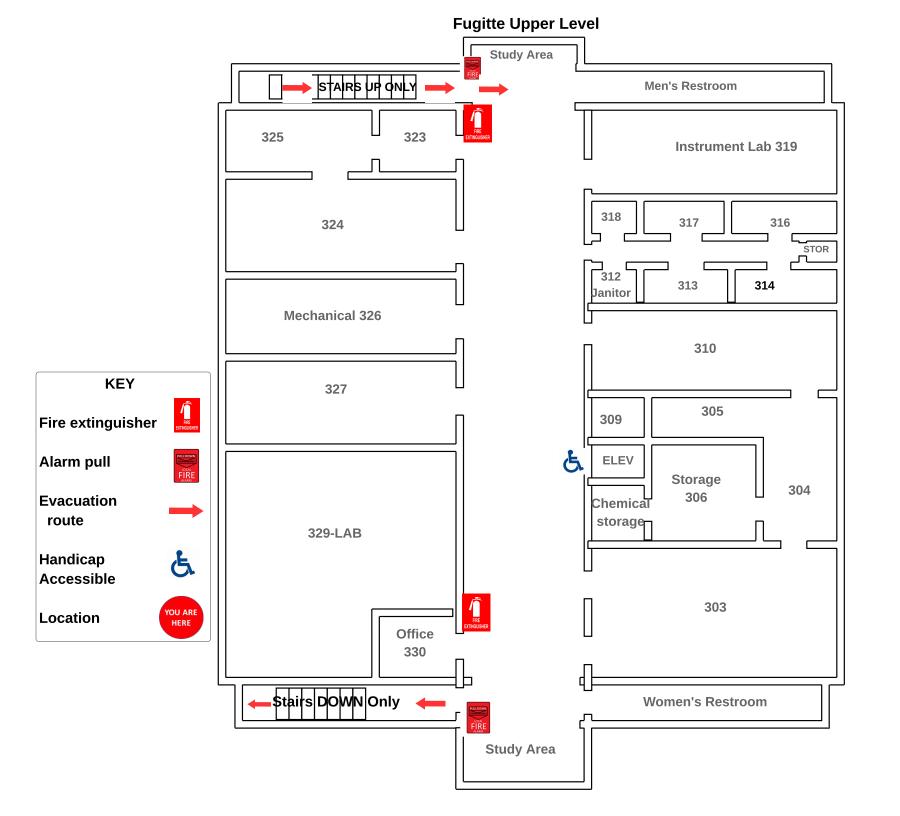

# LR MCDONALD ADMINISTRATION BUILDING BASEMENT





# LR MCDONALD ADMINISTRATION BUILDING BASEMENT













# Everett



# **Fugitte Entry Level**









# **GOODHUE FIRST FLOOR ENTRY**



### **Goodhue Second Floor**





### **Goodin First Floor**



### **Goodin Lower Level**



Evacuation route

Handicap accessible

G

JL Turner Bottom Level



JL Turner Building First Floor



Library



## Slider Humanities Building - Main Level FIRST FLOOR ENTRY





Parking Lot on Soccer Stadium side



### Slider Humanities -3rd Floor





# Sumner/Hodge





PARKING



### **Horton Hall Second Level**













WELLNESS CENTER







Phillips Top Floor



# **Richardson Hall First Floor**







### Lindsey Wilson College Richardson Hall 3rd floor









## **Smith Hall First Floor**



# Smith Hall Fourth Floor



# Smith Hall Second Floor



### Smith Hall Third Floor



# Weldon Hall