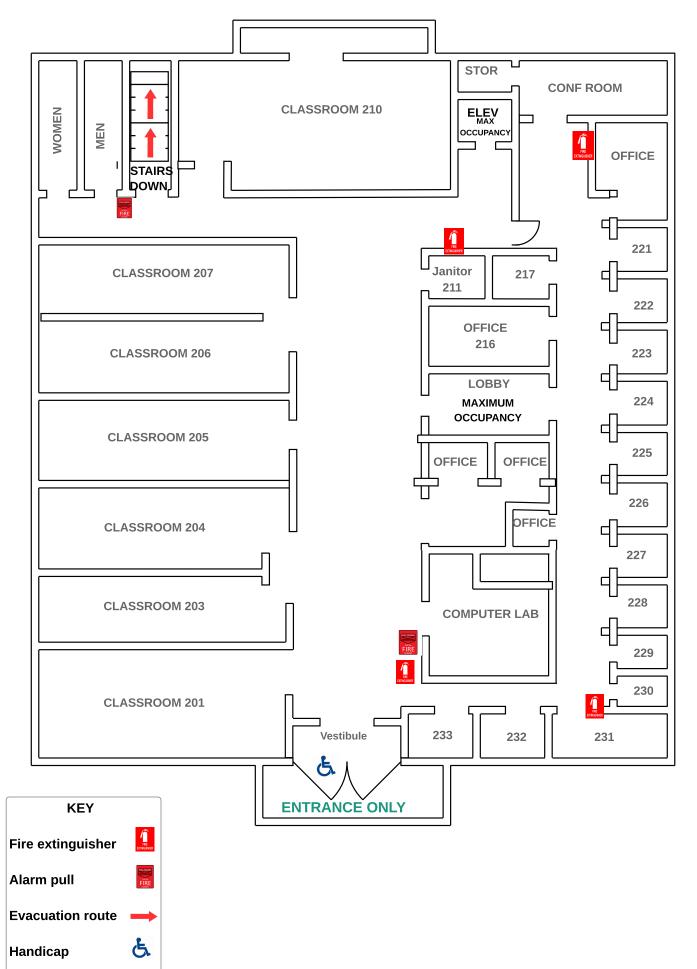

# LR MCDONALD ADMINISTRATION BUILDING BASEMENT





# LR MCDONALD ADMINISTRATION BUILDING BASEMENT













# Everett



# **Fugitte Entry Level**









# **GOODHUE FIRST FLOOR ENTRY**



### **Goodhue Second Floor**





### **Goodin First Floor**



### **Goodin Lower Level**



Evacuation route

Handicap accessible

G

JL Turner Bottom Level



JL Turner Building First Floor



Library



## Slider Humanities Building - Main Level FIRST FLOOR ENTRY





Parking Lot on Soccer Stadium side



### Slider Humanities -3rd Floor





# Sumner/Hodge





PARKING



### **Horton Hall Second Level**













WELLNESS CENTER







Phillips Top Floor



# **Richardson Hall First Floor**







### Lindsey Wilson College Richardson Hall 3rd floor









## **Smith Hall First Floor**



# Smith Hall Fourth Floor



# Smith Hall Second Floor



### Smith Hall Third Floor



# Weldon Hall