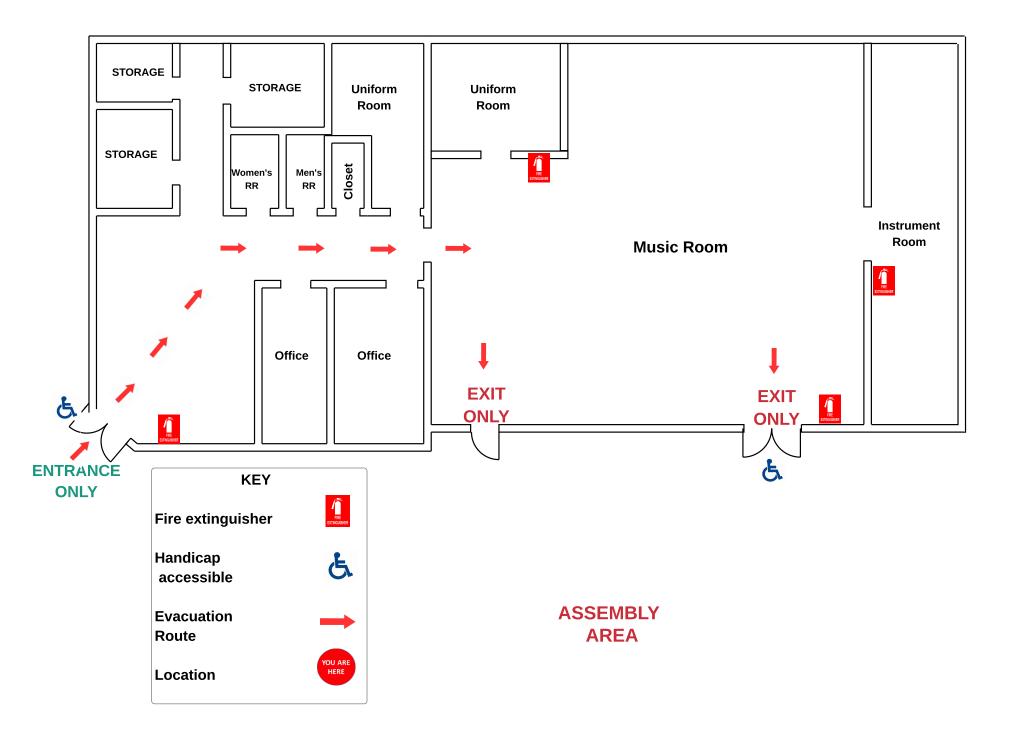

# LR MCDONALD ADMINISTRATION BUILDING BASEMENT





# LR MCDONALD ADMINISTRATION BUILDING BASEMENT













# Everett



# **Fugitte Entry Level**









# **GOODHUE FIRST FLOOR ENTRY**



### **Goodhue Second Floor**





### **Goodin First Floor**



### **Goodin Lower Level**



Evacuation route

Handicap accessible

G

JL Turner Bottom Level



JL Turner Building First Floor



Library



## Slider Humanities Building - Main Level FIRST FLOOR ENTRY





Parking Lot on Soccer Stadium side



### Slider Humanities -3rd Floor





# Sumner/Hodge





PARKING



### **Horton Hall Second Level**













WELLNESS CENTER







Phillips Top Floor



# **Richardson Hall First Floor**







### Lindsey Wilson College Richardson Hall 3rd floor









## **Smith Hall First Floor**



# Smith Hall Fourth Floor



# Smith Hall Second Floor



### Smith Hall Third Floor



# Weldon Hall