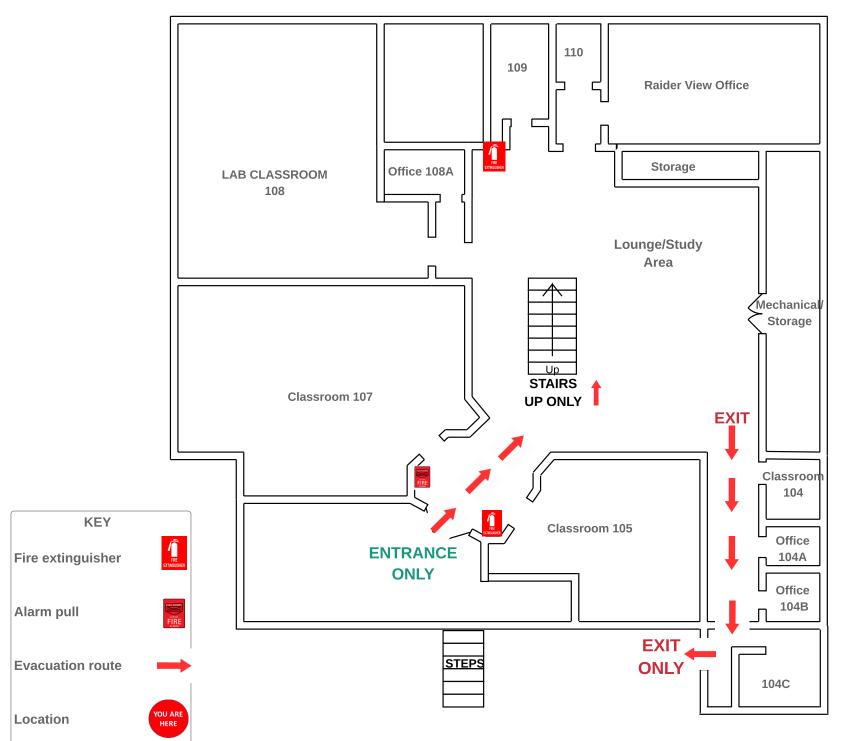

# LR MCDONALD ADMINISTRATION BUILDING BASEMENT





# LR MCDONALD ADMINISTRATION BUILDING BASEMENT













# Everett



# **Fugitte Entry Level**









# **GOODHUE FIRST FLOOR ENTRY**



### **Goodhue Second Floor**





### **Goodin First Floor**



### **Goodin Lower Level**



Evacuation route

Handicap accessible

G

JL Turner Bottom Level



JL Turner Building First Floor



Library



## Slider Humanities Building - Main Level FIRST FLOOR ENTRY





Parking Lot on Soccer Stadium side



### Slider Humanities -3rd Floor





# Sumner/Hodge





PARKING



### **Horton Hall Second Level**













WELLNESS CENTER







Phillips Top Floor



# **Richardson Hall First Floor**







### Lindsey Wilson College Richardson Hall 3rd floor









## **Smith Hall First Floor**



# Smith Hall Fourth Floor



# Smith Hall Second Floor



### Smith Hall Third Floor



# Weldon Hall