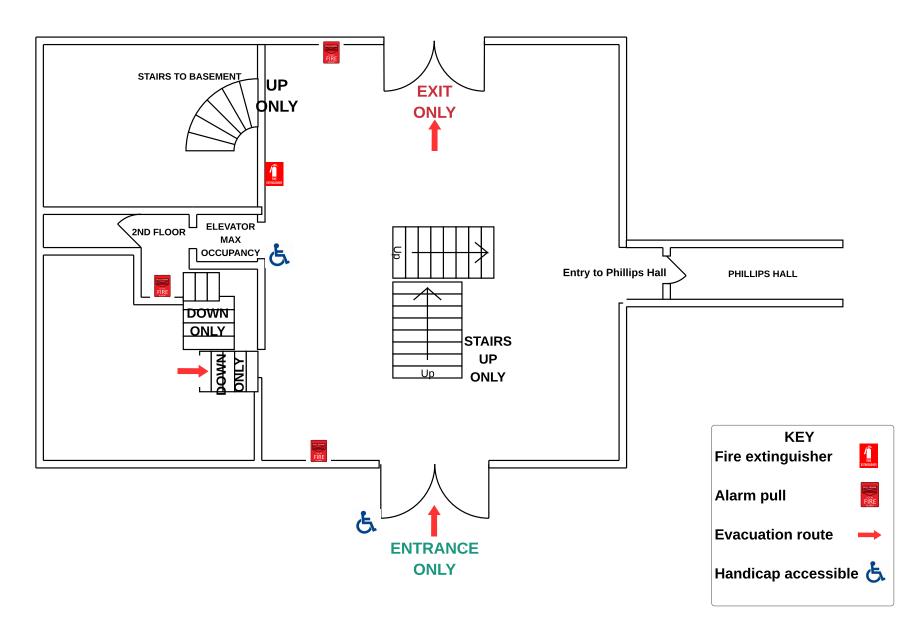

# LR MCDONALD ADMINISTRATION BUILDING BASEMENT





# LR MCDONALD ADMINISTRATION BUILDING BASEMENT













# Everett



# **Fugitte Entry Level**









# **GOODHUE FIRST FLOOR ENTRY**



### **Goodhue Second Floor**





### **Goodin First Floor**



### **Goodin Lower Level**



Evacuation route

Handicap accessible

G

JL Turner Bottom Level



JL Turner Building First Floor



Library



## Slider Humanities Building - Main Level FIRST FLOOR ENTRY





Parking Lot on Soccer Stadium side



### Slider Humanities -3rd Floor





# Sumner/Hodge





PARKING



### **Horton Hall Second Level**













WELLNESS CENTER







Phillips Top Floor



# **Richardson Hall First Floor**







### Lindsey Wilson College Richardson Hall 3rd floor









## **Smith Hall First Floor**



# Smith Hall Fourth Floor



# Smith Hall Second Floor



### Smith Hall Third Floor



# Weldon Hall