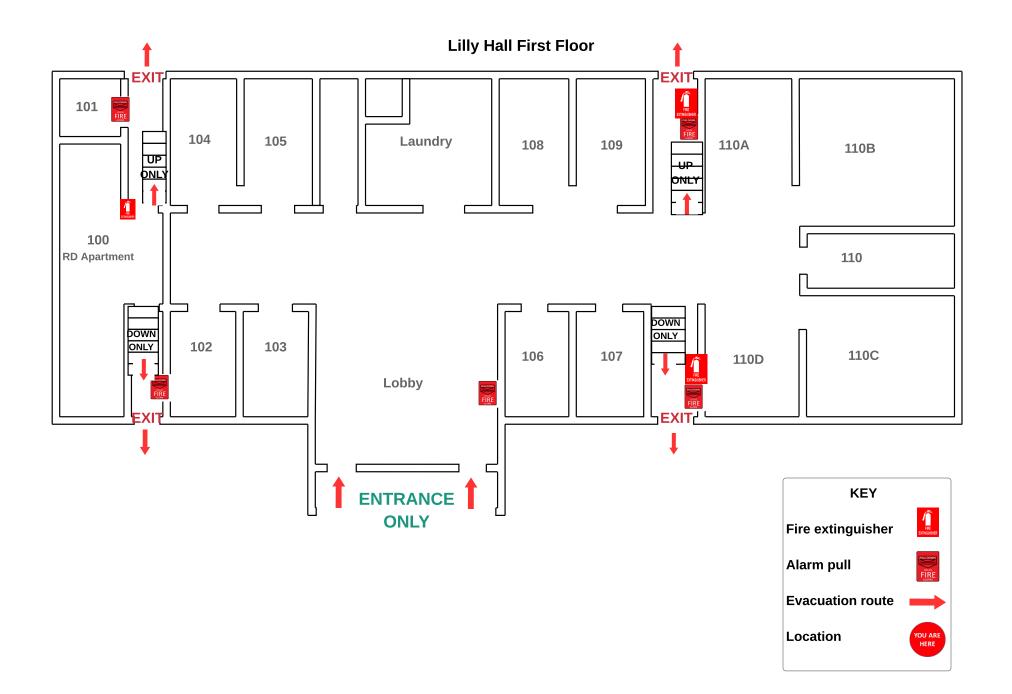

# LR MCDONALD ADMINISTRATION BUILDING BASEMENT





# LR MCDONALD ADMINISTRATION BUILDING BASEMENT













# Everett



# **Fugitte Entry Level**









# **GOODHUE FIRST FLOOR ENTRY**



### **Goodhue Second Floor**





### **Goodin First Floor**



### **Goodin Lower Level**



Evacuation route

Handicap accessible

G

JL Turner Bottom Level



JL Turner Building First Floor



Library



## Slider Humanities Building - Main Level FIRST FLOOR ENTRY





Parking Lot on Soccer Stadium side



### Slider Humanities -3rd Floor





# Sumner/Hodge





PARKING



### **Horton Hall Second Level**













WELLNESS CENTER







Phillips Top Floor



# **Richardson Hall First Floor**







### Lindsey Wilson College Richardson Hall 3rd floor









## **Smith Hall First Floor**



# Smith Hall Fourth Floor



# Smith Hall Second Floor



### Smith Hall Third Floor



# Weldon Hall