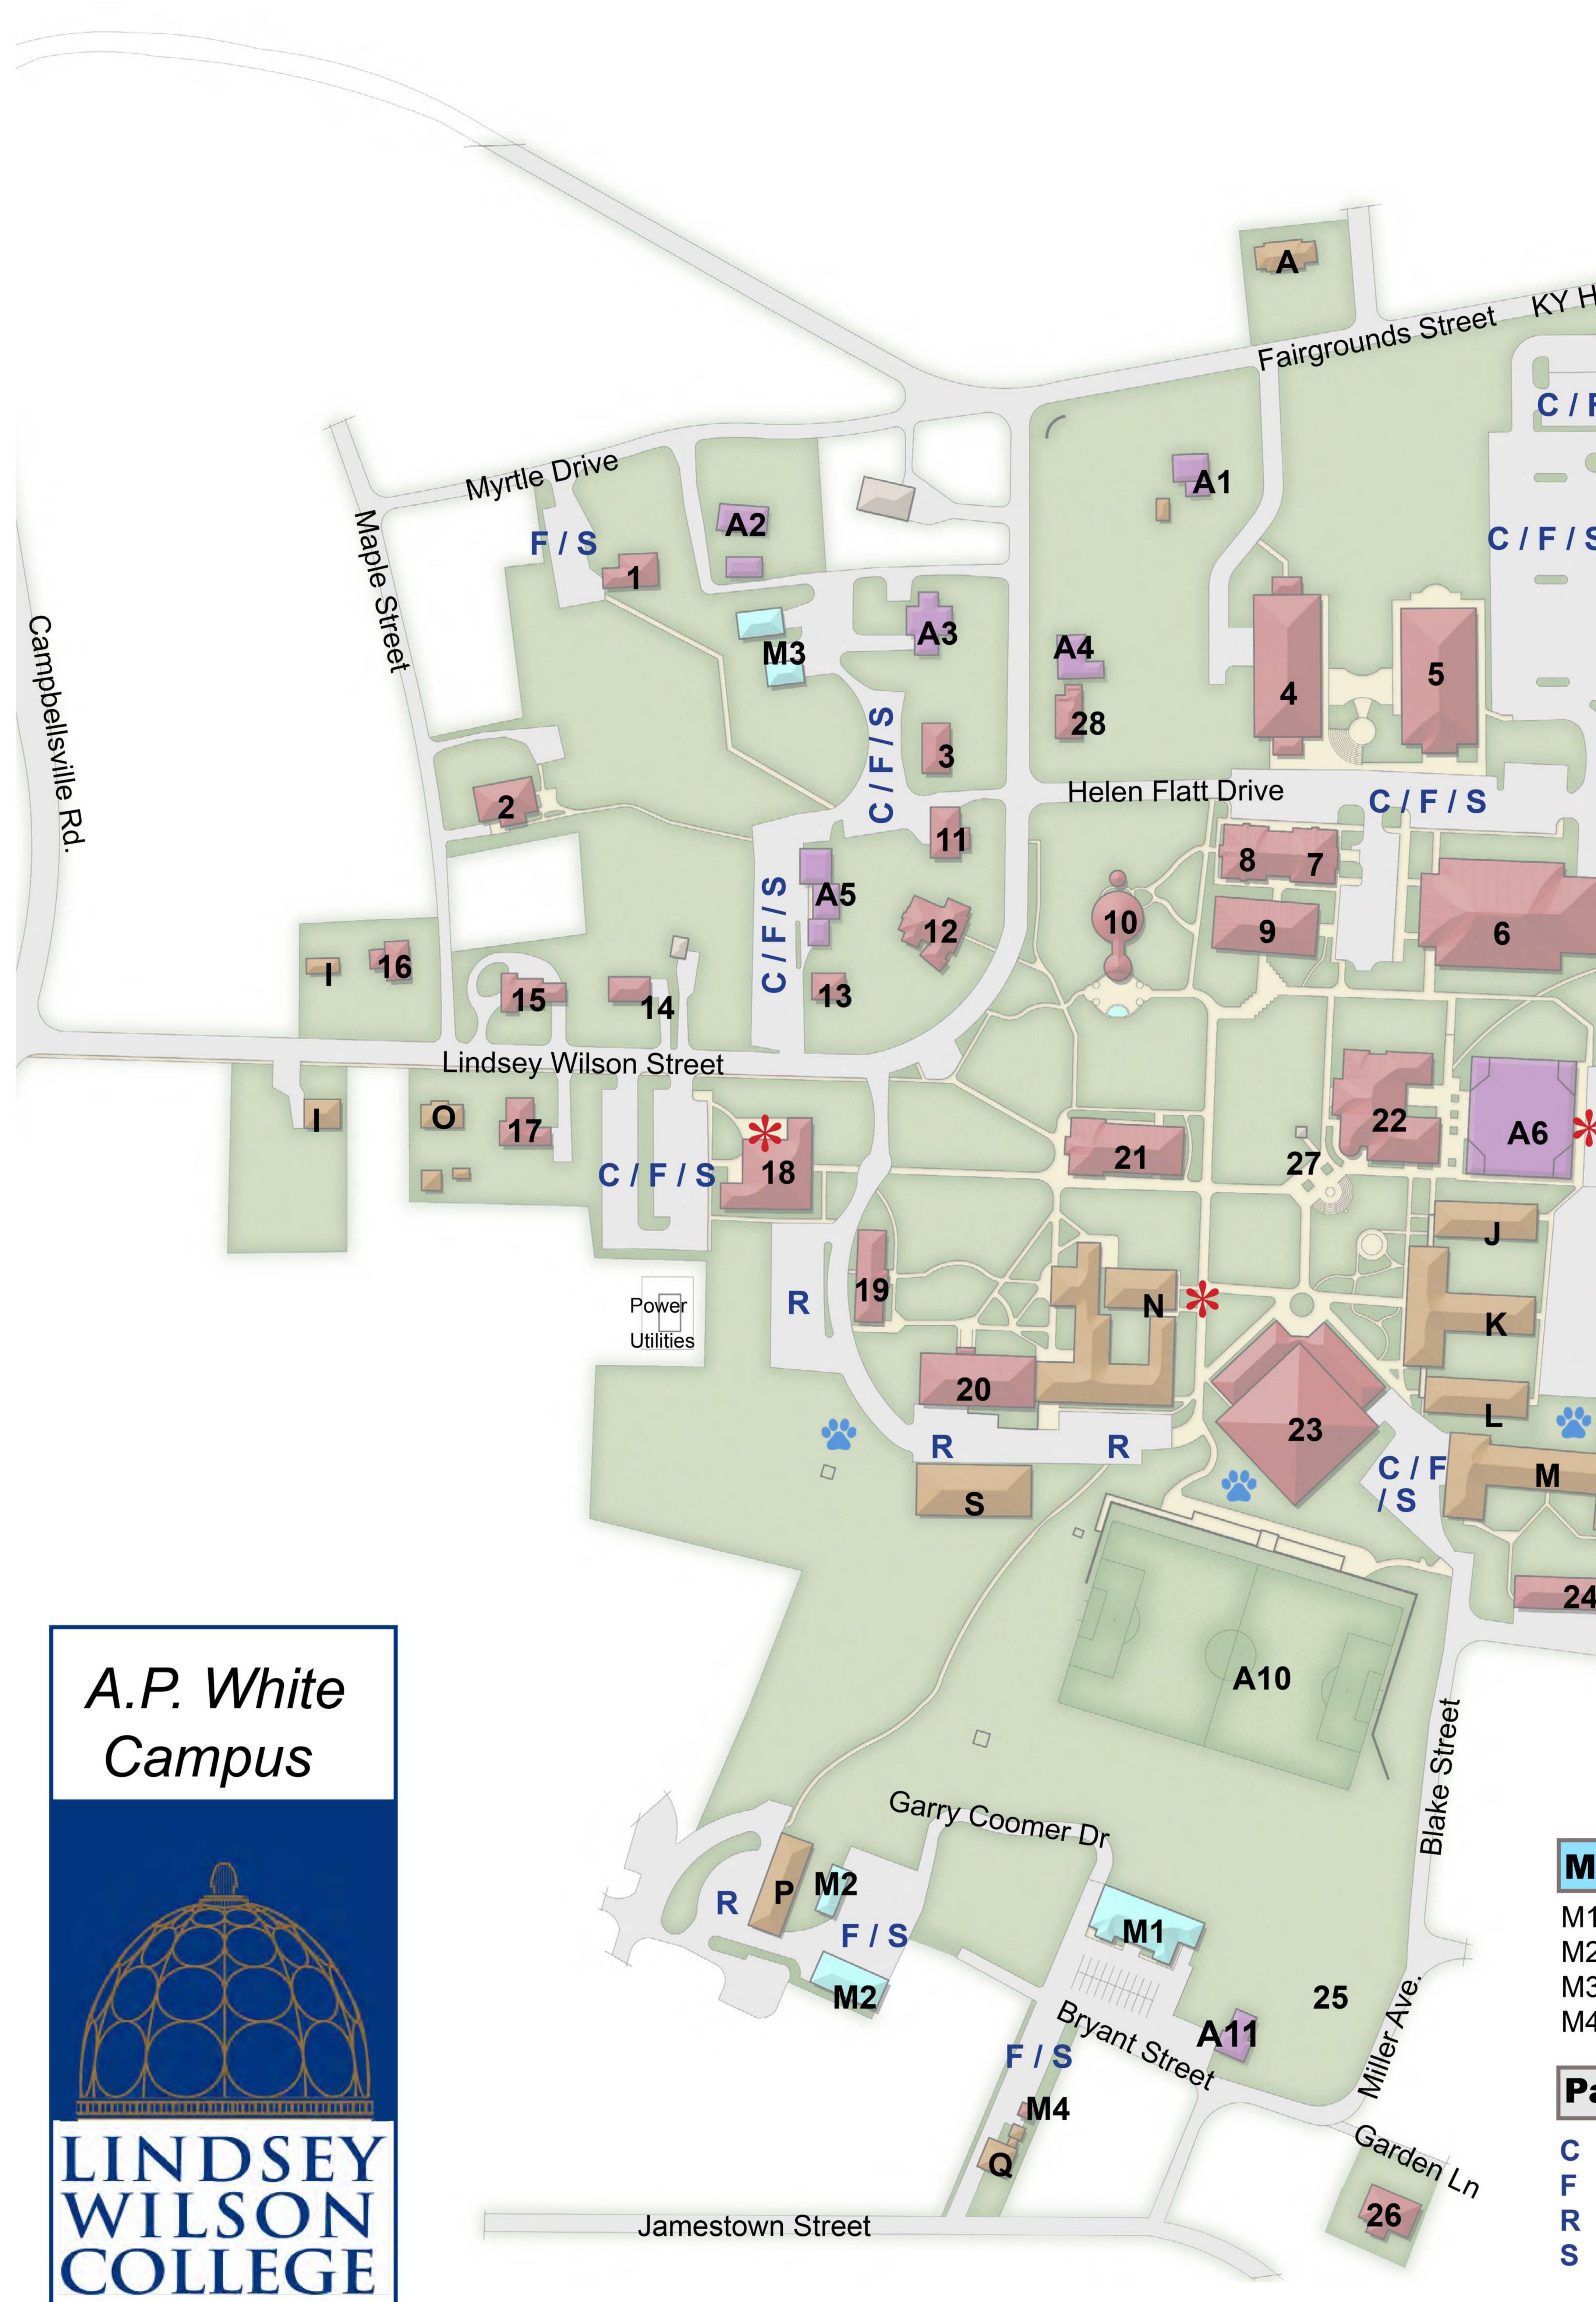

|                                                                                                                                                   | Ac                                                                                                                                                                        | ademic                                                                                                                                                                                                                                                                                                                                                                                   |
|---------------------------------------------------------------------------------------------------------------------------------------------------|---------------------------------------------------------------------------------------------------------------------------------------------------------------------------|------------------------------------------------------------------------------------------------------------------------------------------------------------------------------------------------------------------------------------------------------------------------------------------------------------------------------------------------------------------------------------------|
| Y HWY 206<br>F / S<br>C<br>C<br>C<br>C<br>C<br>C<br>C<br>C<br>C<br>C<br>C<br>C<br>C                                                               | 1.<br>2.<br>3.<br>4.<br>5.<br>6.<br>7.<br>8.<br>9.<br>10.<br>11.<br>12.<br>13.<br>14.<br>15.<br>16.<br>17.<br>18.<br>20.<br>21.<br>21.<br>21.<br>21.<br>21.<br>21.<br>21. | Sue Craver<br>Durham (Ce<br>Elizabeth Le<br>Jim and He<br>Dr. Robert a<br>Roberta D.<br>Norma and<br>Sumner Ca<br>Goodhue A<br>John B. Beg<br>R.B. Fenley<br>Emily Hund<br>Faculty Offi<br>Luckey Hou<br>Career Ser<br>Faculty Offi<br>Internation<br>J.L. Turner<br>T.D. and Ro<br>W.W. Slider<br>Recital Hall<br>L.R. McDor<br>Cralle Stude<br>Holloway B<br>The Blue R<br>Band Practi |
|                                                                                                                                                   | 28.                                                                                                                                                                       | Public Relation                                                                                                                                                                                                                                                                                                                                                                          |
| R<br>A<br>A<br>A<br>Williams Street                                                                                                               | A.<br>B.<br>C.<br>D.<br>E.<br>F.<br>G.<br>H.<br>I.<br>J.<br>K.<br>L.<br>M.<br>Q.<br>Q.                                                                                    | Pickett Hou<br>Grider Apar<br>College Hill<br>Draper Apa<br>Harold J. Sr<br>Richardson<br>Henry and I<br>Residence<br>Graduate S<br>Parrot Hall<br>Horton Hall<br>Weldon Hall<br>Weldon Hall<br>Memorial Hal<br>Memorial Hal<br>Inff House<br>Trabue Apa<br>Lowe Hous<br>Keefe Hall                                                                                                      |
|                                                                                                                                                   |                                                                                                                                                                           | <b>Ietics</b>                                                                                                                                                                                                                                                                                                                                                                            |
| <ul> <li>M1 Physical Plant Building</li> <li>M2 Vehicle Services</li> <li>M3 Physical Plant Storage</li> <li>M4 Physical Plant Storage</li> </ul> | A2<br>A3                                                                                                                                                                  | Athletics Off<br>Athletics Of<br>Volleyball)<br>Athletics Ad                                                                                                                                                                                                                                                                                                                             |
| Parking Key                                                                                                                                       | A5                                                                                                                                                                        | Football Off<br>Weight Roo                                                                                                                                                                                                                                                                                                                                                               |
| <ul> <li>C Commuter</li> <li>F Faculty</li> <li>R Residents</li> <li>S Staff</li> <li>* Emergency Call Box</li> </ul>                             | A7<br>A8<br>A9                                                                                                                                                            | Biggers Spe<br>Sand Volley<br>Henry Baug<br>Doris and E<br>(Swimming<br>Walter S. F<br>Soccer Offi                                                                                                                                                                                                                                                                                       |
| Animal Relief Area                                                                                                                                | tokan ningo shata ke                                                                                                                                                      | Bullseye B                                                                                                                                                                                                                                                                                                                                                                               |

## emic & Administrative Buildings

Cravens Stivers Alumni House rham (Center for Criminal Justice) zabeth Lowe Whitfield House (Financial Aid) n and Helen Lee Fugitte Science Center Robert and Carol Goodin Nursing & Counseling Center berta D. Cranmer Dining & Conference Center rma and Glen Hodge Center for Discipleship mner Campus Ministry Center odhue Academic Center n B. Begley Chapel Fenley Building (Admissions) nily Hundley President's House culty Offices ckey House reer Services, Civic Engagement, Bonner Scholars culty Offices ernational Student Affairs **Turner Leadership Center** and Rowena Everett Building N. Slider Humanities Center (Lucretia Begley Art Gallery, cital Hall) . McDonald Administration Building alle Student Union Building lloway Building (Katie Murrell Library) Blue Raider Band Building nd Practice Field Blair Guest House tory Bell Tower

blic Relations

## dence Life Buildings

kett House der Apartments lege Hill Apartments aper Apartments rold J. Smith Hall hardson Hall nry and Mary Ellen Lilly Hall sidence Life Offices aduate Student Housing rot Hall ton Hall Idon Hall morial Hall llips Hall f House abue Apartments ve House

## tics

letics Offices Annex (Cross Country, Tennis, Track) Inletics Offices Annex (Bowling, Cheer, Cycling, Dance, eyball) letics Administrative Offices (Basketball, Golf) otball Offices eight Room gers Sports Center nd Volleyball Court nry Baughman Tennis Complex ris and Bob Holloway Health & Wellness Center wimming and Wrestling Offices) alter S. Reuling Stadium occer Offices & Locker Rooms Illseye Building (Archery, Baseball, Softball Offices)