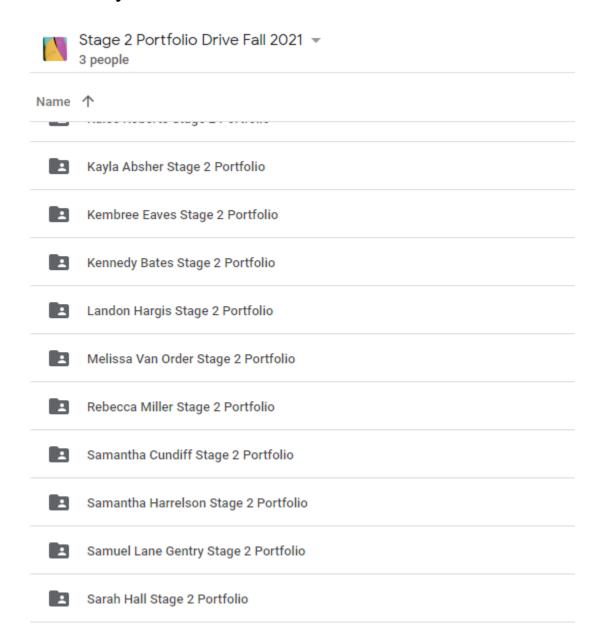

# Electronic Portfolio Instructions

#### 1. Log into your Lindsey Wilson College email account.



## 2. Select the box icon and click on Google Drive.



#### 3. Go to Shared Drive.



## 4. Select Stage 2 Portfolio (SemesterYear)



## 5. Click on your name.



# 6. Insert your content into the appropriate files.

| Stage 2 Portfolio Drive Fall 2021 > |                                                   |                                   |           |
|-------------------------------------|---------------------------------------------------|-----------------------------------|-----------|
| Name                                | <b>↑</b>                                          | Last modified                     | File size |
|                                     | 1. Letter to the Reviewer                         | Sep 7, 2021 Jennifer Antoniotti-N | -         |
|                                     | 2. KTPS Rationales                                | Sep 7, 2021 Jennifer Antoniotti-N | _         |
|                                     | 3. U