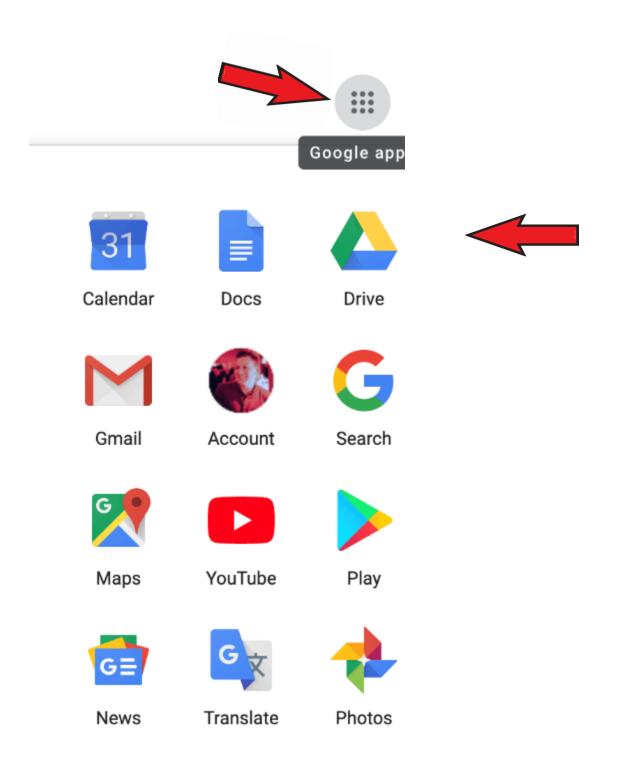

# Electronic Portfolio Instructions

#### 1. Log into your Lindsey Wilson College email account.



## 2. Select the box icon and click on Google Drive.



#### 3. Go to Shared Drive.



## 4. Select Stage 2 Portfolio (SemesterYear)



## 5. Click on your name.



# 6. Insert your content into the appropriate files.

| Stage 2 Portfolio Drive Fall 2021 > |                                                   |                                   |           |
|-------------------------------------|---------------------------------------------------|-----------------------------------|-----------|
| Name                                | <b>↑</b>                                          | Last modified                     | File size |
|                                     | 1. Letter to the Reviewer                         | Sep 7, 2021 Jennifer Antoniotti-N | -         |
|                                     | 2. KTPS Rationales