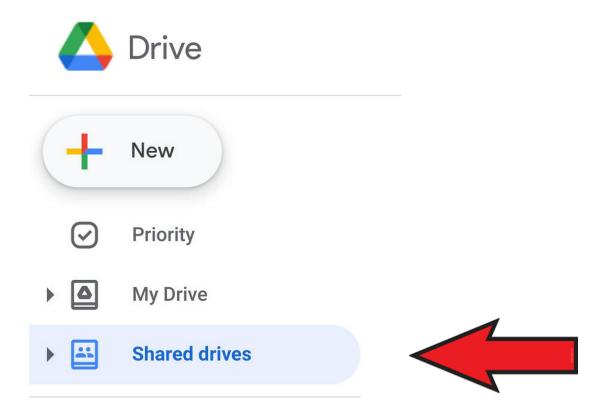

# Electronic Portfolio Instructions

#### 1. Log into your Lindsey Wilson College email account.



## 2. Select the box icon and click on Google Drive.



#### 3. Go to Shared Drive.



## 4. Select Stage 2 Portfolio (SemesterYear)



## 5. Click on your name.



# 6. Insert your content into the appropriate files.

| Stage 2 Portfolio Drive Fall 2021 > |                                                   |                                   |           |
|-------------------------------------|---------------------------------------------------|-----------------------------------|-----------|
| Name                                | <b>↑</b>                                          | Last modified                     | File size |
|                                     | 1. Letter to the Reviewer                         | Sep 7, 2021 Jennifer Antoniotti-N | -         |
|                                     | 2. KTPS Rationales                                | Sep 7, 2021 Je