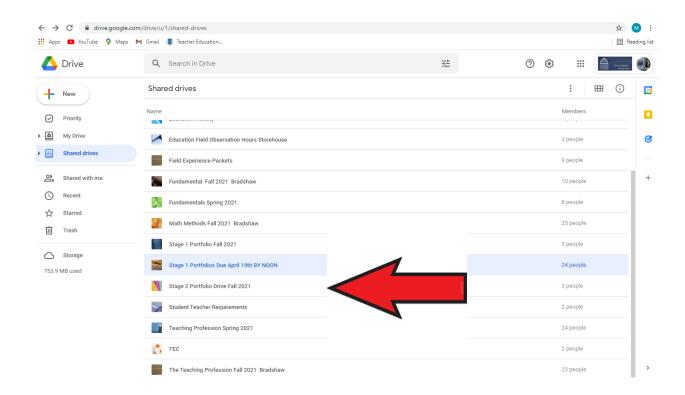

# Electronic Portfolio Instructions

#### 1. Log into your Lindsey Wilson College email account.



## 2. Select the box icon and click on Google Drive.



#### 3. Go to Shared Drive.



## 4. Select Stage 2 Portfolio (SemesterYear)



## 5. Click on your name.



# 6. Insert your content into the appropriate files.

| Stage 2 Portfolio Drive Fall 2021 > |                                                   |                                   |           |
|-------------------------------------|---------------------------------------------------|-----------------------------------|-----------|
| Name                                | <b>↑</b>                                          | Last modified                     | File size |
|                                     | 1. Letter to the Reviewer                         | Sep 7, 2021 Jennifer Antoniotti-N | -         |
|                                     | 2. KTPS Rationales                                | Sep 7, 2021 Jennifer Antoniotti-N | _         |
|