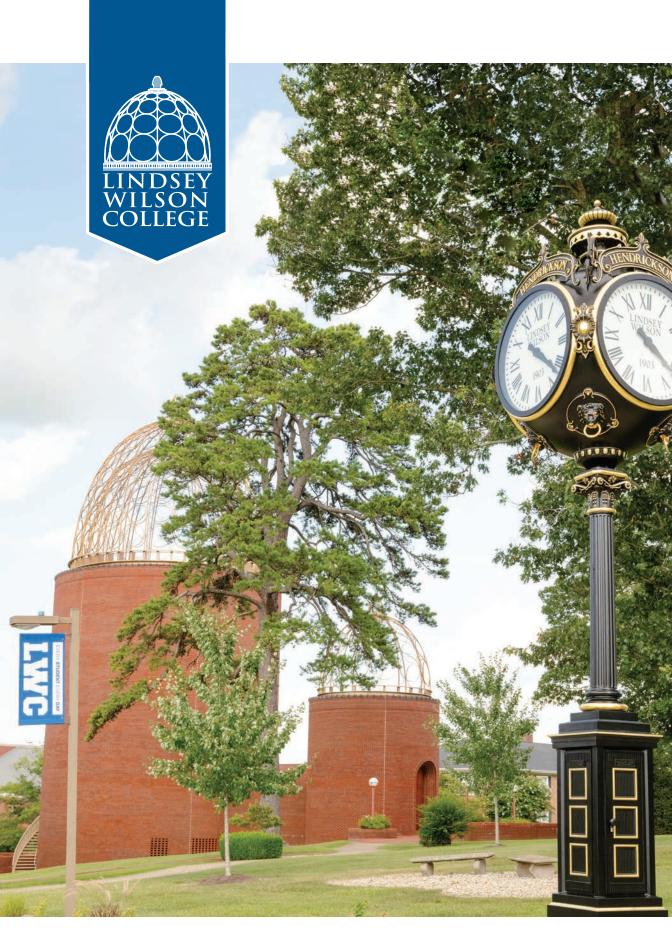

## LINDSEY WILSON COLLEGE

LWC is located in Columbia, Kentucky, which is in the Kentucky Heartland, a region synonymous with outdoor recreation.

Bowling Green . . . . 1 hour Louisville . . . . . . 2 hours Lexington . . . . . 2 hours Danville . . . . 1 hour 15 min Frankfort . . . . . 2 hours Elizabethtown . . . . 1 hour Nashville . . . . . . 2 hours Cincinnati . . . . . . 3 hours

**FOUNDED: 1903** 